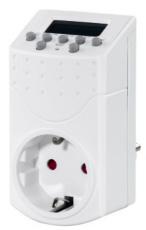

## **Timer Switch**

00223306 "Mini" Digital Week Timer Switch, Accurate to the Minute, 20 Programmes, white

## Highlightstext:

- Digital timer that allows automatic switching on/off of electrical devices at pre-set times
- Timer for automatic On/Off switch at times you can specify helps you save on electricity
- Different switching programmes can be set flexibly and precise to the minute
- In Random mode, the timer switches the connected devices, such as the ceiling light or TV, on and off at random intervals, helping to deter burglars
- With increased touch protection to avoid accidental contact
- Ideal if you want to control lamps, radiators, pumps or Christmas lights individually, for example
- Data storage in the event of a power failure
- Up to 20 switching programmes with week day, hour and minute setting
- 15 different week day combinations possible, e.g. Programme 1: Mon Fri / Programme 2: Sat + Sun
- Manual On/Off function
- Without any settings, the timer is automatically in permanently on mode
- Countdown function: ideal as a kitchen timer or for heat lamps for plants and animals that should only light up for a certain period
- Can be toggled for summer / winter time
- Compact housing

## Technical characteristics:

- Colour: White
- Product Division: HiFi, TV & Home Cinema
- Shade of colour: White
- Maximum Connected Load: 1800 W
- Voltage: 250 V
- Additional Functions: With increased Contact Protection
- Number of Possibilities for Switching On/Off per Day: 20
- Shortest Switch Intervall: 1 Min.