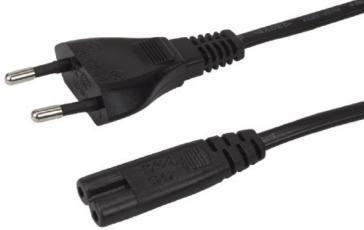

## Power Cable Local/m - C7/f Black

Article number: see below

The device cables offer particularly high quality.

- Euro plug (straight) C7 socket (straight)
- (CEE7/16 plug (straight) to IEC 60320 C7 socket (straight)