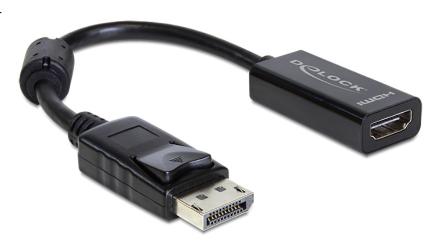

# Delock Adapter Displayport male > HDMI female black

## Description

This adapter enables you to connect e.g. a HDMI monitor through a free Displayport interface.

# Specification

- Connector: Displayport 20 pin male > HDMI-A 19 pin female
- Chipset: LT8611EX
- Displayport 1.1 and High Speed HDMI standard
- Resolution up to 1920 x 1200 @ 60 Hz (depending on the monitor and your system)
- Standby detection, standby enter into sleep mode automatically
- 1 x ferrite core
- Cable length ca. 13 cm without connector
- Colour: black
- OS independent, no driver installation necessary