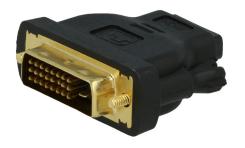

## **DVI-D - HDMI Adapter**

Article number: 293657

Display adapter for digital video signals. The HDMI male to DVI female connectors let you easily connect to an HDMI video source using a DVI cable.

- Gold-plated connectors
- DVI-D connector with screw nuts

| Product type      | Monitor cable / adapter |
|-------------------|-------------------------|
| Connectors        | DVI-D   HDMI (A)        |
| Connector gender  | Male - female           |
| Bidirectional     | Yes                     |
| Design            | Passive                 |
| Cable length      | Adapter 0 m             |
| Resolution (max.) | 1920 x 1200 at 60 Hz    |
| Shielding         | Gold-plated contacts    |
| Colour            | Black                   |