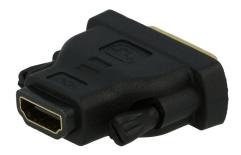

## **DVI-D - HDMI Adapter**

Article number: 293657

Display adapter for digital video signals. The HDMI male to DVI female connectors let you easily connect to an HDMI video source using a DVI cable.

- Gold-plated connectors
- DVI-D connector with screw nuts

| Product type      | Monitor cable / adapter |
|-------------------|-------------------------|
| Connectors        | DVI-D   HDMI (A)        |
| Connector gender  | Male - female           |
| Bidirectional     | Yes                     |
| Design            | Passive                 |
| Cable length      | Adapter 0 m             |
| Resolution (max.) | 1920 x 1200 at 60 Hz    |
| Shielding         | Gold-plated contacts    |
| Colour            | Black                   |