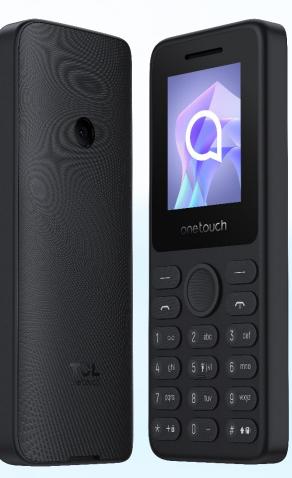

## Design

Bar phone Dimensions: 114\*47.28\*12.7mm Weight: 76gr Finish: PC Removable battery cover Colors at launch: dark night grey

#### Camera

Rear Camera: 0.08MP VGA by SW Video capture: 176x144@30fps

Dark Night Grey