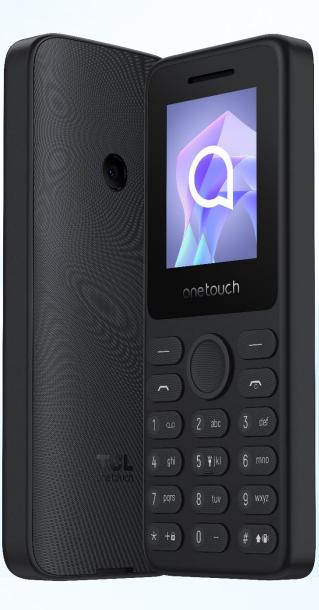

## Design

Bar phone Dimensions: 114\*47.28\*12.7mm Weight: 76gr Finish: PC Removable battery cover Colors at launch: dark night grey

#### Camera

Rear Camera: 0.08MP VGA by SW Video capture: 176x144@30fps

Dark Night Grey