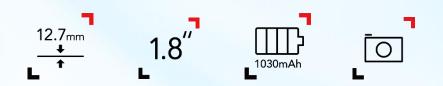

# TCL onetouch 4021

Stylish Phone with Reliability

12.7mm slim design

1.8" display

1030mAh battery

## Design

Bar phone Dimensions: 114\*47.28\*12.7mm Weight: 76gr Finish: PC Removable battery cover Colors at launch: dark night grey

# Display

1.8" QQVGA 128x160 pixels Keypad backlight

## Battery

Battery: 1030mAh Charging time: 2.8hrs Standby time: 210hrs Talk time: 8hrs