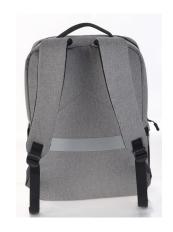

## **ARTICONA Companion Two 14.0 Backpack**

Article number: 4726561

- Lightweight backpack for notebooks and tablets up to 35.6 cm (14")
- Perfect everyday companion: large storage space in a compact form
- Modern, simple design in mottled grey
- Shape-retaining and water-repellent
- Compartment combination: main compartment for documents with integrated, separate padded Notebook compartment, space for documents and organiser system for pens and small items; large side-opening and equally padded front compartment for documents, tablet or accessories; side compartment for umbrella or bottle on right and left respectively; front compartment for accessories
- Ergonomic shoulder straps and padded back as well as sturdy carry handle for comfortable carrying
- Double zip on main compartment
- Capacity: 13 litres
- Trolley strap for attaching to trolleys ideal for travelling

## **Specifications**

| Product type        | Backpack                                                                                                                                                                                                                                                                          |
|---------------------|-----------------------------------------------------------------------------------------------------------------------------------------------------------------------------------------------------------------------------------------------------------------------------------|
| Application         | Notebook, Tablet                                                                                                                                                                                                                                                                  |
| Display size        | 35.6 cm (14")                                                                                                                                                                                                                                                                     |
| Material            | Outer material: Polyester (according to REACH and ROHS) Inner material: 210D                                                                                                                                                                                                      |
| Colour              | Grey                                                                                                                                                                                                                                                                              |
| Special features    | Water-repellent, trolley strap, 2 side mesh pockets                                                                                                                                                                                                                               |
| Compartments        | Main compartment for documents with integrated, separate notebook compartment, space for documents and organiser system for pens and small items Front compartment for documents, tablet or accessories Two side pockets for umbrella or bottle Front compartment for accessories |
| Carrying comfort    | Padded adjustable shoulder straps, sturdy carry handle, back padding, trolley strap                                                                                                                                                                                               |
| Dimensions          | 305 × 405 × 105 mm                                                                                                                                                                                                                                                                |
| Notebook comp. dim. | 275 × 340 × 35 mm                                                                                                                                                                                                                                                                 |
| Net weight          | 0.6 kg                                                                                                                                                                                                                                                                            |
| Gross weight        | 0.61 kg                                                                                                                                                                                                                                                                           |