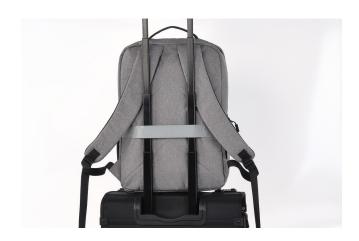

## **ARTICONA Companion Two 14.0 Backpack**

Article number: 4726561

- Lightweight backpack for notebooks and tablets up to 35.6 cm (14")
- Perfect everyday companion: large storage space in a compact form
- Modern, simple design in mottled grey
- Shape-retaining and water-repellent
- Compartment combination: main compartment for documents with integrated, separate padded Notebook compartment, space for documents and organiser system for pens and small items; large side-opening and equally padded front compartment for documents, tablet or accessories; side compartment for umbrella or bottle on right and left respectively; front compartment for accessories
- Ergonomic shoulder straps and padded back as well as sturdy carry handle for comfortable carrying
- Double zip on main compartment
- Capacity: 13 litres
- Trolley strap for attaching to trolleys ideal for travelling

## **Specifications**

| Product type        | Backpack                                                                                                                                                                                                                                                                          |
|---------------------|-----------------------------------------------------------------------------------------------------------------------------------------------------------------------------------------------------------------------------------------------------------------------------------|
| Application         | Notebook, Tablet                                                                                                                                                                                                                                                                  |
| Display size        | 35.6 cm (14")                                                                                                                                                                                                                                                                     |
| Material            | Outer material: Polyester (according to REACH and ROHS) Inner material: 210D                                                                                                                                                                                                      |
| Colour              | Grey                                                                                                                                                                                                                                                                              |
| Special features    | Water-repellent, trolley strap, 2 side mesh pockets                                                                                                                                                                                                                               |
| Compartments        | Main compartment for documents with integrated, separate notebook compartment, space for documents and organiser system for pens and small items Front compartment for documents, tablet or accessories Two side pockets for umbrella or bottle Front compartment for accessories |
| Carrying comfort    | Padded adjustable shoulder straps, sturdy carry handle, back padding, trolley strap                                                                                                                                                                                               |
| Dimensions          | 305 × 405 × 105 mm                                                                                                                                                                                                                                                                |
| Notebook comp. dim. | 275 × 340 × 35 mm                                                                                                                                                                                                                                                                 |
| Net weight          | 0.6 kg                                                                                                                                                                                                                                                                            |
| Gross weight        | 0.61 kg                                                                                                                                                                                                                                                                           |