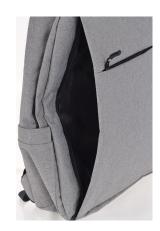

## **ARTICONA Companion Two 14.0 Backpack**

Article number: 4726561

- Lightweight backpack for notebooks and tablets up to 35.6 cm (14")
- Perfect everyday companion: large storage space in a compact form
- Modern, simple design in mottled grey
- Shape-retaining and water-repellent
- Compartment combination: main compartment for documents with integrated, separate padded Notebook compartment, space for documents and organiser system for pens and small items; large side-opening and equally padded front compartment for documents, tablet or accessories; side compartment for umbrella or bottle on right and left respectively; front compartment for accessories
- Ergonomic shoulder straps and padded back as well as sturdy carry handle for comfortable carrying
- Double zip on main compartment
- Capacity: 13 litres
- Trolley strap for attaching to trolleys ideal for travelling

## **Specifications**

| Product type        | Backpack                                                                                                                                                                                                                                                                          |
|---------------------|-----------------------------------------------------------------------------------------------------------------------------------------------------------------------------------------------------------------------------------------------------------------------------------|
| Application         | Notebook, Tablet                                                                                                                                                                                                                                                                  |
| Display size        | 35.6 cm (14")                                                                                                                                                                                                                                                                     |
| Material            | Outer material: Polyester (according to REACH and ROHS) Inner material: 210D                                                                                                                                                                                                      |
| Colour              | Grey                                                                                                                                                                                                                                                                              |
| Special features    | Water-repellent, trolley strap, 2 side mesh pockets                                                                                                                                                                                                                               |
| Compartments        | Main compartment for documents with integrated, separate notebook compartment, space for documents and organiser system for pens and small items Front compartment for documents, tablet or accessories Two side pockets for umbrella or bottle Front compartment for accessories |
| Carrying comfort    | Padded adjustable shoulder straps, sturdy carry handle, back padding, trolley strap                                                                                                                                                                                               |
| Dimensions          | 305 × 405 × 105 mm                                                                                                                                                                                                                                                                |
| Notebook comp. dim. | 275 × 340 × 35 mm                                                                                                                                                                                                                                                                 |
| Net weight          | 0.6 kg                                                                                                                                                                                                                                                                            |
| Gross weight        | 0.61 kg                                                                                                                                                                                                                                                                           |