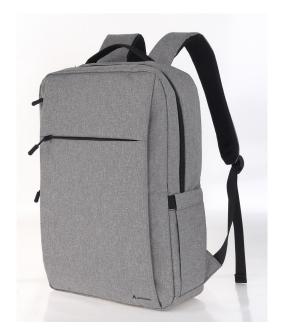

## **ARTICONA Companion Two 14.0 Backpack**

Article number: 4726561

- Lightweight backpack for notebooks and tablets up to 35.6 cm (14")
- Perfect everyday companion: large storage space in a compact form
- Modern, simple design in mottled grey
- Shape-retaining and water-repellent
- Compartment combination: main compartment for documents with integrated, separate padded Notebook compartment, space for documents and organiser system for pens and small items; large side-opening and equally padded front compartment for documents, tablet or accessories; side compartment for umbrella or bottle on right and left respectively; front compartment for accessories
- Ergonomic shoulder straps and padded back as well as sturdy carry handle for comfortable carrying
- Double zip on main compartment
- Capacity: 13 litres
- Trolley strap for attaching to trolleys ideal for travelling

## **Specifications**

| Product type        | Backpack                                                                                                                                                                                                                                                                          |
|---------------------|-----------------------------------------------------------------------------------------------------------------------------------------------------------------------------------------------------------------------------------------------------------------------------------|
| Application         | Notebook, Tablet                                                                                                                                                                                                                                                                  |
| Display size        | 35.6 cm (14")                                                                                                                                                                                                                                                                     |
| Material            | Outer material: Polyester (according to REACH and ROHS) Inner material: 210D                                                                                                                                                                                                      |
| Colour              | Grey                                                                                                                                                                                                                                                                              |
| Special features    | Water-repellent, trolley strap, 2 side mesh pockets                                                                                                                                                                                                                               |
| Compartments        | Main compartment for documents with integrated, separate notebook compartment, space for documents and organiser system for pens and small items Front compartment for documents, tablet or accessories Two side pockets for umbrella or bottle Front compartment for accessories |
| Carrying comfort    | Padded adjustable shoulder straps, sturdy carry handle, back padding, trolley strap                                                                                                                                                                                               |
| Dimensions          | 305 × 405 × 105 mm                                                                                                                                                                                                                                                                |
| Notebook comp. dim. | 275 × 340 × 35 mm                                                                                                                                                                                                                                                                 |
| Net weight          | 0.6 kg                                                                                                                                                                                                                                                                            |
| Gross weight        | 0.61 kg                                                                                                                                                                                                                                                                           |