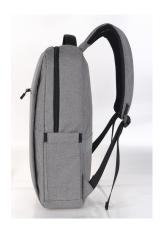

## **ARTICONA Companion Two 14.0 Backpack**

Article number: 4726561

- Lightweight backpack for notebooks and tablets up to 35.6 cm (14")
- Perfect everyday companion: large storage space in a compact form
- Modern, simple design in mottled grey
- Shape-retaining and water-repellent
- Compartment combination: main compartment for documents with integrated, separate padded Notebook compartment, space for documents and organiser system for pens and small items; large side-opening and equally padded front compartment for documents, tablet or accessories; side compartment for umbrella or bottle on right and left respectively; front compartment for accessories
- Ergonomic shoulder straps and padded back as well as sturdy carry handle for comfortable carrying
- Double zip on main compartment
- Capacity: 13 litres
- Trolley strap for attaching to trolleys ideal for travelling

## **Specifications**

| Product type        | Backpack                                                                                                                                                                                                                                                                          |
|---------------------|-----------------------------------------------------------------------------------------------------------------------------------------------------------------------------------------------------------------------------------------------------------------------------------|
| Application         | Notebook, Tablet                                                                                                                                                                                                                                                                  |
| Display size        | 35.6 cm (14")                                                                                                                                                                                                                                                                     |
| Material            | Outer material: Polyester (according to REACH and ROHS) Inner material: 210D                                                                                                                                                                                                      |
| Colour              | Grey                                                                                                                                                                                                                                                                              |
| Special features    | Water-repellent, trolley strap, 2 side mesh pockets                                                                                                                                                                                                                               |
| Compartments        | Main compartment for documents with integrated, separate notebook compartment, space for documents and organiser system for pens and small items Front compartment for documents, tablet or accessories Two side pockets for umbrella or bottle Front compartment for accessories |
| Carrying comfort    | Padded adjustable shoulder straps, sturdy carry handle, back padding, trolley strap                                                                                                                                                                                               |
| Dimensions          | 305 × 405 × 105 mm                                                                                                                                                                                                                                                                |
| Notebook comp. dim. | 275 × 340 × 35 mm                                                                                                                                                                                                                                                                 |
| Net weight          | 0.6 kg                                                                                                                                                                                                                                                                            |
| Gross weight        | 0.61 kg                                                                                                                                                                                                                                                                           |