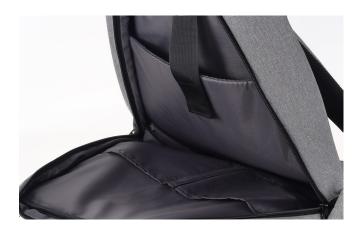

## **ARTICONA Companion Two 14.0 Backpack**

Article number: 4726561

- Lightweight backpack for notebooks and tablets up to 35.6 cm (14")
- Perfect everyday companion: large storage space in a compact form
- Modern, simple design in mottled grey
- Shape-retaining and water-repellent
- Compartment combination: main compartment for documents with integrated, separate padded Notebook compartment, space for documents and organiser system for pens and small items; large side-opening and equally padded front compartment for documents, tablet or accessories; side compartment for umbrella or bottle on right and left respectively; front compartment for accessories
- Ergonomic shoulder straps and padded back as well as sturdy carry handle for comfortable carrying
- Double zip on main compartment
- Capacity: 13 litres
- Trolley strap for attaching to trolleys ideal for travelling

## **Specifications**

| Product type        | Backpack                                                                                                                                                                                                                                                                          |
|---------------------|-----------------------------------------------------------------------------------------------------------------------------------------------------------------------------------------------------------------------------------------------------------------------------------|
| Application         | Notebook, Tablet                                                                                                                                                                                                                                                                  |
| Display size        | 35.6 cm (14")                                                                                                                                                                                                                                                                     |
| Material            | Outer material: Polyester (according to REACH and ROHS) Inner material: 210D                                                                                                                                                                                                      |
| Colour              | Grey                                                                                                                                                                                                                                                                              |
| Special features    | Water-repellent, trolley strap, 2 side mesh pockets                                                                                                                                                                                                                               |
| Compartments        | Main compartment for documents with integrated, separate notebook compartment, space for documents and organiser system for pens and small items Front compartment for documents, tablet or accessories Two side pockets for umbrella or bottle Front compartment for accessories |
| Carrying comfort    | Padded adjustable shoulder straps, sturdy carry handle, back padding, trolley strap                                                                                                                                                                                               |
| Dimensions          | 305 × 405 × 105 mm                                                                                                                                                                                                                                                                |
| Notebook comp. dim. | 275 × 340 × 35 mm                                                                                                                                                                                                                                                                 |
| Net weight          | 0.6 kg                                                                                                                                                                                                                                                                            |
| Gross weight        | 0.61 kg                                                                                                                                                                                                                                                                           |