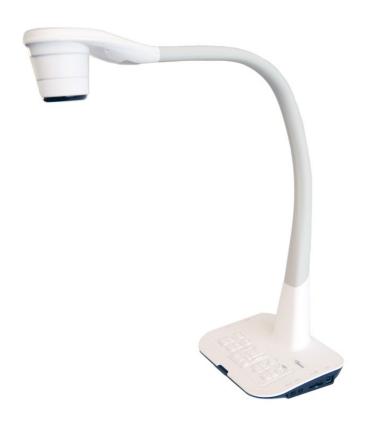

## DC460

13MP document camera with 17x optical / 8x digital zoom

- 13MP High Definition camera
- 17x optical zoom to focus on the finer detail
- Built-in microphone and speaker
- 4K output resolution

Optoma's DC460 takes a live workspace and allows you to distribute real-time image capture to large audiences when combined with any big screen technology.