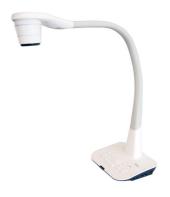

## DC460

13MP document camera with 17x optical / 8x digital zoom

- 13MP High Definition camera
- 17x optical zoom to focus on the finer detail
- Built-in microphone and speaker
- 4K output resolution

Optoma's DC460 takes a live workspace and allows you to distribute real-time image capture to large audiences when combined with any big screen technology.