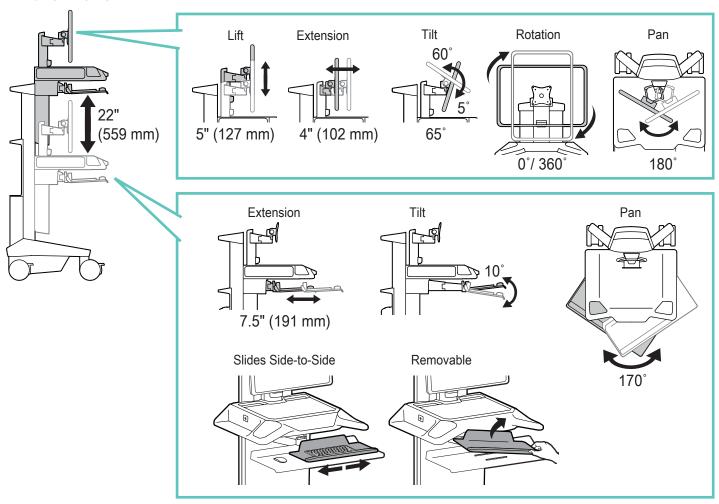

# CareFit Pro Monitor Cart Powered

### **RANGE OF MOTION**

© 2019 Ergotron, Inc. rev. 10/31/2019 DIM-CareFitPro Content is subject to change without notification

| Americas Sales and<br>Corporate Headquarter                                                     | EMEA Sales                                                                                  | APAC Sales                                                           | Worldwide OEM Sales                       |
|-------------------------------------------------------------------------------------------------|---------------------------------------------------------------------------------------------|----------------------------------------------------------------------|-------------------------------------------|
| 5t. Paul, MN USA<br>(800) 888-8458<br>+1-651-681-7600<br>www.ergotron.com<br>sales@ergotron.com | Amersfoort, The Netherlands<br>+31 33 45 45 600<br>www.ergotron.com<br>info.eu@ergotron.com | Tokyo, Japan<br>www.ergotron.com<br>apaccustomerservice@ergotron.com | www.ergotron.com<br>info.oem@ergotron.com |