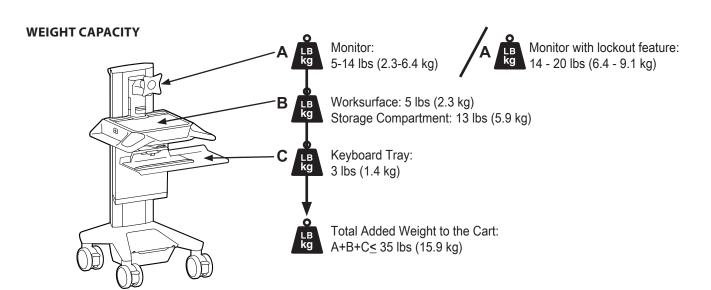

| APAC Sales                                                           | Worldwide OEM Sales                       |
|-------------------------------------------------------------------------------------------------|---------------------------------------------------------------------------------------------|----------------------------------------------------------------------|-------------------------------------------|
| 5t. Paul, MN USA<br>(800) 888-8458<br>+1-651-681-7600<br>www.ergotron.com<br>sales@ergotron.com | Amersfoort, The Netherlands<br>+31 33 45 45 600<br>www.ergotron.com<br>info.eu@ergotron.com | Tokyo, Japan<br>www.ergotron.com<br>apaccustomerservice@ergotron.com | www.ergotron.com<br>info.oem@ergotron.com |



# CareFit Pro Monitor Cart Powered



© 2019 Ergotron, Inc. rev. 10/31/2019 DIM-CareFitPro Content is subject to change without notification

| Americas Sales and<br>Corporate Headquarter                               | EMEA Sales                                                                                  | APAC Sales                                                           | Worldwide OEM Sales                       |
|---------------------------------------------------------------------------|---------------------------------------------------------------------------------------------|----------------------------------------------------------------------|-------------------------------------------|
| 5t. Paul, MN USA<br>[800] 888-8458<br>+1-651-681-7600<br>www.ergotron.com | Amersfoort, The Netherlands<br>+31 33 45 4