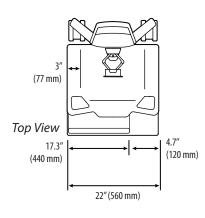

### **DIMENSIONS**

© 2019 Ergotron, Inc. rev. 10/31/2019 DIM-CareFitPro Content is subject to change without notification

| Americas Sales and<br>Corporate Headquarter                               | EMEA Sales                                                                                  | APAC Sales                                                           | Worldwide OEM Sales                       |
|---------------------------------------------------------------------------|---------------------------------------------------------------------------------------------|----------------------------------------------------------------------|-------------------------------------------|
| 5t. Paul, MN USA<br>(800) 888-8458<br>+1-651-681-7600<br>www.ergotron.com | Amersfoort, The Netherlands<br>+31 33 45 45 600<br>www.ergotron.com<br>info.eu@ergotron.com | Tokyo, Japan<br>www.ergotron.com<br>apaccustomerservice@ergotron.com | www.ergotron.com<br>info.oem@ergotron.com |

## CareFit Pro Monitor Cart