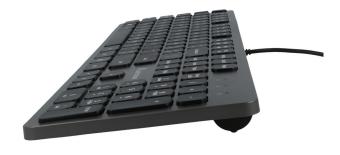

## SK2705 Keyboard

Article number: 4387097-40

Stylishly designed wired keyboard, flat keys with virtually silent touch. Flat profile, integrated numeric keypad and multimedia function, easily recognisable and bright white key lettering, splashproof.

- Low-profile keys
- · Silent typing
- Integrated numerical pad
- · Spill-resistant design

## **Specifications**

| Product type           | Keyboard                                 |
|------------------------|------------------------------------------|
| Connection type        | Wired                                    |
| Connectors             | USB                                      |
| Layout                 | Swiss                                    |
| Colour                 | Grey, black                              |
| Special features       | Low profile Low noise design Splashproof |
| Cable length           | 1.8 m                                    |
| Dimensions (W x H x D) | 430 x 120 x 20 mm                        |
| Weight                 | 0.7 kg                                   |