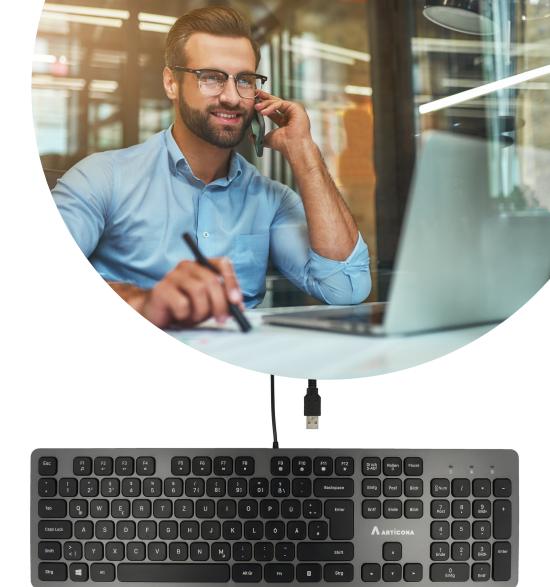

## SK2705 Keyboard

Article number: 4387097-40

Stylishly designed wired keyboard, flat keys with virtually silent touch. Flat profile, integrated numeric keypad and multimedia function, easily recognisable and bright white key lettering, splashproof.

- Low-profile keys
- · Silent typing
- Integrated numerical pad
- · Spill-resistant design