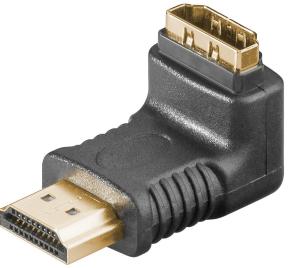

## HDMI 90° Adapter

Article number: 682619

HDMI angled adapters can be used where only limited space is available. The 90° angle allows you to connect cables even in difficult locations. Available in 4 different versions.

- HDMI angle adapter (90°)
- Couplers upwards, downwards, right, left
- Available in 4 different versions
- Note the device connection

## **Specifications**

| Product type      | Monitor cable / adapter |
|-------------------|-------------------------|
| Connectors        | HDMI (A)   HDMI (A)     |
| Connector gender  | Male - female           |
| Bidirectional     | Yes                     |
| Design            | Passive                 |
| Cable length      | Adapter 0 m             |
| Resolution (max.) | 1920 x 1200 at 60 Hz    |
| Shielding         | Gold-plated contacts    |
| Colour            | Black                   |
| Special features  | Angled                  |