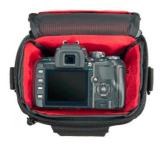

## 00139894

Material Polytex

Inside Dimensions W x D x H 13.5 x 9.5 x 12 cm

Weight 325 g Colour Black

- High-quality camera bag in classic design
- Cover construction with zip that opens away from the body
- Soft fleece inside lining to protect the camera from scratches
- Compartment for memory cards, etc. under the cover
- Zipped compartment on the outside for storage media and batteries
- Two side mesh pockets
- Document compartment on the back
- Belt loop for more carrying comfort
- Length-adjustable, removable shoulder strap
- Soft handle
- Rain protection hood integrated into the lower part of the back section
- Wipeable base