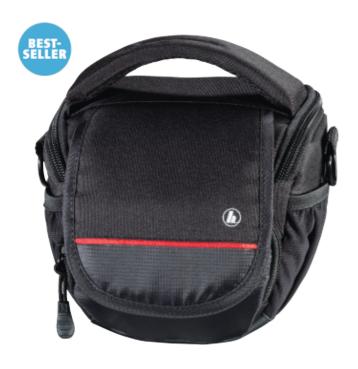

## "Monterey" Camera Bag, 100 Colt, black

## 00139894

Material Polytex

Inside Dimensions W x D x H 13.5 x 9.5 x 12 cm

Weight 325 g Colour Black

- High-quality camera bag in classic design
- Cover construction with zip that opens away from the body
- Soft fleece inside lining to protect the camera from scratches
- Compartment for memory cards, etc. under the cover
- Zipped compartment on the outside for storage media and batteries
- Two side mesh pockets
- Document compartment on the back
- Belt loop for more carrying comfort
- Length-adjustable, removable shoulder strap
- Soft handle
- Rain protection hood integrated into the lower part of the back section
- Wipeable base