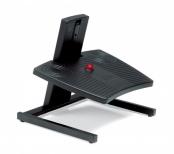

## Footform Dual

foot rest foot-adjustable

Work Smart - Feel Good

The Footform Dual footrest is easy for users to adjust and has an anti-slip layer.

This footrest helps maintain a good sitting posture while working at VDU screens.

"Dual" version: height adjustable 4 to 30 cm (BNEFFD)

**Ergonomic:** steady, safe and has anti-slip layer

**Handy:** with the red button easy height adjustable

Width 450 mm
Height 430 mm
Depth 390 mm
Weight 6.5 kg
Product code BNEFFD