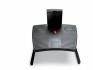

## Footform Dual

foot rest foot-adjustable

Work Smart - Feel Good

The Footform Dual footrest is easy for users to adjust and has an anti-slip layer.

This footrest helps maintain a good sitting posture while working at VDU screens.

"Dual" version: height adjustable 4 to 30 cm (BNEFFD)

**Ergonomic:** steady, safe and has anti-slip layer

**Handy:** with the red button easy height adjustable

Width 450 mm
Height 430 mm
Depth 390 mm
Weight 6.5 kg
Product code BNEFFD