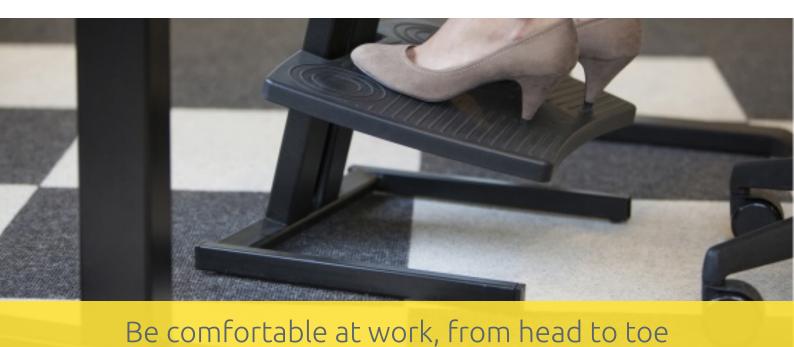

## Footform Dual

foot rest foot-adjustable

Work Smart - Feel Good

The Footform Dual footrest is easy for users to adjust and has an anti-slip layer.

This footrest helps maintain a good sitting posture while working at VDU screens.

"Dual" version: height adjustable 4 to 30 cm (BNEFFD)

**Ergonomic:** steady, safe and has anti-slip layer

**Handy:** with the red button easy height adjustable

Width 450 mm
Height 430 mm
Depth 390 mm
Weight 6.5 kg
Product code BNEFFD