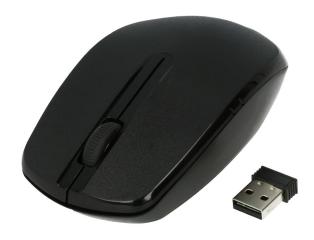

## **Wireless Travel Mouse**

Article number: 4243328

The ARTICONA Travel Wireless Mouse with optical sensor and extra high scan rate of 1200 dpi allows fast and precise working. The mouse automatically pairs with the included USB nano adapter Thanks to Autolink technology, the mouse is connected automatically.

- Wireless optical mouse
- Nano USB adapter with Autolink
- Up to 10 m range