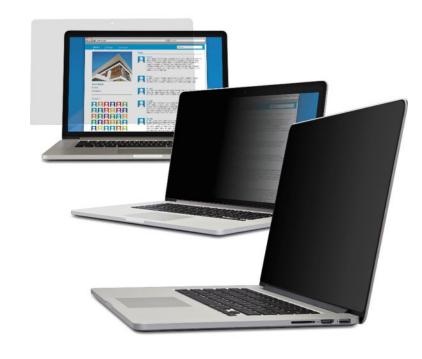

## Touch Privacy Filter 35.6 cm / 14"

Article number: 4140387

**Protect important data and documents from unauthorised, prying eyes.** This privacy screen helps to protect sensitive data and personal information, and in this way enables relaxed work while on business trips as well as in public places. Micro-slats darken the picture smoothly, without stripes and make it impossible for others to see texts or pictures on the display from the side. In addition, the film protects the display from dirt, scratches or fingerprints.

- · Designed for touch screen notebooks and monitor
- Privacy protection from a viewing angle of 45° degrees
- $\cdot$  73% UV protection, reduces eye strain caused by LCD monitors
- Work undisturbed on confidential data
- Time savings through productively used travel time
- Self-adhesive
- Removal without any residue
- · Protects against fingerprints and dirt
- Durable thanks to scratch protection up to 3H hardness
- · Clear view and high colour fidelity at all times
- Unchanged quality of the image resolution
- Also available in other sizes and formats