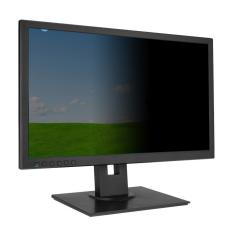

- · Designed for touch screen notebooks and monitor
- Privacy protection from a viewing angle of 45° degrees
- $\cdot$  73% UV protection, reduces eye strain caused by LCD monitors
- Work undisturbed on confidential data
- Time savings through productively used travel time
- Self-adhesive
- Removal without any residue
- · Protects against fingerprints and dirt
- Durable thanks to scratch protection up to 3H hardness
- · Clear view and high colour fidelity at all times
- Unchanged quality of the image resolution
- Also available in other sizes and formats

## **Specifications**

| Product type       | Privacy Filter                           |
|--------------------|------------------------------------------|
| Application        | Notebook<br>Monitor                      |
| Compatible devices | Universal                                |
| Display size       | 35.6 cm (14.0")                          |
| Aspect ratio       | 16:9                                     |
| Features           | View protection from two sides touchable |
| Dimensions         | 175 x 310 mm                             |
| Weight             | 0.4 kg                                   |
| Colour             | Transparent Black                        |