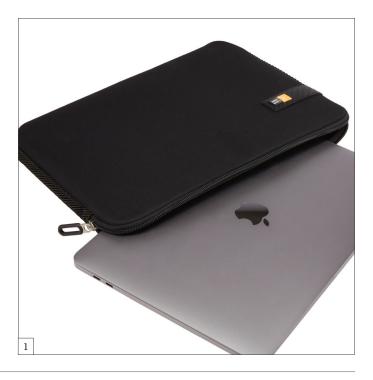

## 12.5"-13.3" SLIM LAPTOP AND MACBOOK PRO® SLEEVE

## LAPS213

A traditional sleeve complete with protective foam padding and sophisticated, stylish details.

- Form-fitting sleeve ensures a precise fit for your 12.5"-13.3" 1. slim laptop or 13" MacBook Pro®
- 2. A seamless wrap of Impact Foam  ${}^{\rm TM}$  padding provides top to bottom protection
- Woven webbing along each side adds subtle texture to the 3. clean design
- Slimline case protects your device on its own or in your 4. favorite bag