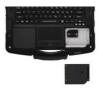

## FZ-VFP401BU

The Fingerprint reader (FZ-VFP401BU) is designed to be compatible with TOUGHBOOK 40 Palm.

Compatible with TOUGHBOOK 40 Palm Rest Expansion Area