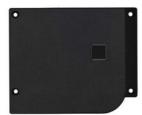

## FZ-VFP401BU

The Fingerprint reader (FZ-VFP401BU) is designed to be compatible with TOUGHBOOK 40 Palm.

#### **Key Features**

Fingerprint reader (Windows Hello) for Palm Rest Expansion Area

Microsoft Secured-core PC compatible. Compatible with fingerprints stored on device only

User-replaceable

Includes screws