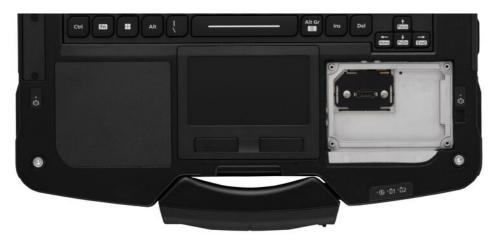

## FZ-VFP401BU

The Fingerprint reader (FZ-VFP401BU) is designed to be compatible with TOUGHBOOK 40 Palm.

Compatible with TOUGHBOOK 40 Palm Rest Expansion Area