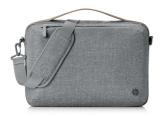

### Environment and laptop friendly

Look sharp in and out of the office with the beautifully crafted topload designed from recycled plastic bottles.<sup>1</sup>