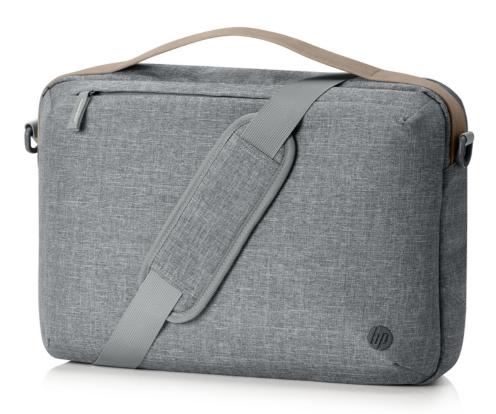

### Designed with the environment in mind

Get ready to travel in style with the beautifully crafted topload designed from recycled plastic bottles that has an attachable and detachable cross shoulder strap.

#### Multi-functional style Travel in style with a topload that has an attachable and detachable cross shoulder strap.