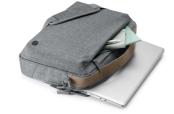

#### Designed to stay dry

Keep your 15.6" (39.62 cm) diagonal laptop and personal items safe with water-resistant material that's designed to stay dry.

#### Quick access pocket

Easily grab your phone, tickets and other essentials through the quick access pocket.