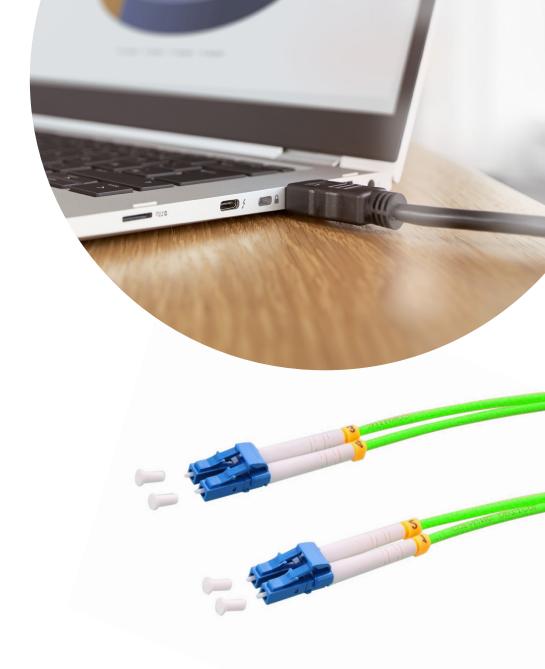

## FO Duplex Patch Cable LC-LC 9/125µ

Article number: see below

Our LWL patch cables are subject to stringent quality control and thoroughly 100% tested, plus they're covered by a 5-year warranty. They are available in different lenths and simplify the installation.

• duplex, OS2, 125 μm

• Fibre performance with LC connector

Max. cable attenuation 0.5 dB

• Ø cable: 3 mm

• Ø glass sheath: 125 μm

• Ø core: 9 µm

## **Specifications**

| Product type   | Patch cable (fibre)      |
|----------------|--------------------------|
| Connectors     | LC LC                    |
| Fiber diameter | 9 / 125 µm (single-mode) |
| Fiber type     | OS2                      |