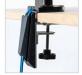

## **Features:**

- Increase valuable desk space and easily adjust your monitor to reduce eye, neck and shoulder strain
- Fully independent adjustable triple monitor arm with innovative gas spring technology providing effortless monitor adjustment
- Built in Dual USB connectivity makes it easy to connect your favourite devices
- Intuitive cable management system helps minimise clutter
- Easy to mount can be mounted via clamp or grommet

## **Specifications:**

| Item Number               | 8042601                                                  |
|---------------------------|----------------------------------------------------------|
| Maximum Monitor Weight    | 27kgs (9kg per arm)                                      |
| Maximum Monitor Size      | 30" / 76.2cm                                             |
| Maximum Height Adjustment | 40cm                                                     |
| Maximum Reach             | 67cm                                                     |
| Rotation                  | 360°                                                     |
| Pan                       | 180°                                                     |
| Tilt                      | + 85°/ - 15°                                             |
| VESA Compliant            | 75 x 75, 100 x 100                                       |
| Desk compatibility        | Clamps to desks 2 - 12cm thick<br>or via grommet fitting |
| Warranty                  | 3 Years                                                  |