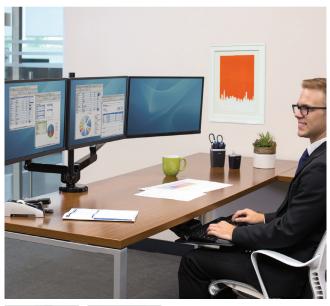

## **Features:**

- Increase valuable desk space and easily adjust your monitor to reduce eye, neck and shoulder strain
- Fully independent adjustable triple monitor arm with innovative gas spring technology providing effortless monitor adjustment
- Built in Dual USB connectivity makes it easy to connect your favourite devices
- Intuitive cable management system helps minimise clutter
- Easy to mount can be mounted via clamp or grommet

## **Specifications:**

| Item Number               | 8042601                                                  |
|---------------------------|----------------------------------------------------------|
| Maximum Monitor Weight    | 27kgs (9kg per arm)                                      |
| Maximum Monitor Size      | 30" / 76.2cm                                             |
| Maximum Height Adjustment | 40cm                                                     |
| Maximum Reach             | 67cm                                                     |
| Rotation                  | 360°                                                     |
| Pan                       | 180°                                                     |
| Tilt                      | + 85°/ - 15°                                             |
| VESA Compliant            | 75 x 75, 100 x 100                                       |
| Desk compatibility        | Clamps to desks 2 - 12cm thick<br>or via grommet fitting |
| Warranty                  | 3 Years                                                  |