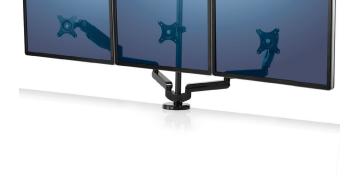

## **Features:**

- Increase valuable desk space and easily adjust your monitor to reduce eye, neck and shoulder strain
- Fully independent adjustable triple monitor arm with innovative gas spring technology providing effortless monitor adjustment
- Built in Dual USB connectivity makes it easy to connect your favourite devices
- Intuitive cable management system helps minimise clutter
- Easy to mount can be mounted via clamp or grommet

## **Specifications:**

| Item Number               | 8042601                                                  |
|---------------------------|----------------------------------------------------------|
| Maximum Monitor Weight    | 27kgs (9kg per arm)                                      |
| Maximum Monitor Size      | 30" / 76.2cm                                             |
| Maximum Height Adjustment | 40cm                                                     |
| Maximum Reach             | 67cm                                                     |
| Rotation                  | 360°                                                     |
| Pan                       | 180°                                                     |
| Tilt                      | + 85°/ - 15°                                             |
| VESA Compliant            | 75 x 75, 100 x 100                                       |
| Desk compatibility        | Clamps to desks 2 - 12cm thick<br>or via grommet fitting |
| Warranty                  | 3 Years                                                  |