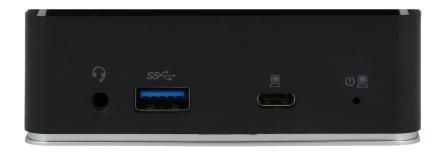

## **USB-C Dock 2x HDMI**

Article number: 4434555

- 1 x USB-C 3.1 female Notebook (for notebook/PC)
- 3 x USB 3.1 Type-A female (1 x quick charge feature)
- 1 x RJ45 female (network, 10/100/1000 Mb/s)
- 1 x 3.5 mm jack female
- 2 x HDMI(A) female, monitor connection
- Supports resolutions of up to 1920 x 1080,2 x extended display
- Can be attached to monitors' VESA mounts
- Kensington slot
- The RJ45 port supports the connected notebook/PC's PXE boot function
- DisplayLink also supports extended monitors on MacOS
- · Compatible with Windows and MacOS

## **Specifications**

| Product type           | Dock                                           |
|------------------------|------------------------------------------------|
| Connections            | 1 x 3.5 mm audio female<br>1 x RJ45            |
|                        | 2 x HDMI                                       |
|                        | 3 x USB 3.1 Type-A                             |
|                        | 1 x USB 3.1 Type-C                             |
| Security               | Kensington standard slot                       |
| Resolution (max.)      | 1920 x 1080 at 60 Hz                           |
| Effective power (W)    | 85 W                                           |
| Dimensions (B x H x T) | 95 x 95 x 330 mm                               |
| Weight                 | 0.180 kg                                       |
| Compatible devices     | Universal                                      |
| Includes               | USB-C/m cable - USB-C/A/m1 m                   |
|                        | Power supply                                   |
|                        | Manual                                         |
|                        | VESA mounting plate (75 x 75 mm, 100 x 100 mm) |