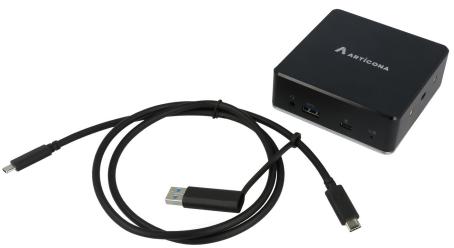

## **USB-C Dock 2x HDMI**

Article number: 4434555

- 1 x USB-C 3.1 female Notebook (for notebook/PC)
- 3 x USB 3.1 Type-A female (1 x quick charge feature)
- 1 x RJ45 female (network, 10/100/1000 Mb/s)
- 1 x 3.5 mm jack female
- 2 x HDMI(A) female, monitor connection
- Supports resolutions of up to 1920 x 1080,2 x extended display
- Can be attached to monitors' VESA mounts
- Kensington slot
- The RJ45 port supports the connected notebook/PC's PXE boot function
- DisplayLink also supports extended monitors on MacOS
- · Compatible with Windows and MacOS

## **Specifications**

| Product type           | Dock                                           |
|------------------------|------------------------------------------------|
| Connections            | 1 x 3.5 mm audio female<br>1 x RJ45            |
|                        | 2 x HDMI                                       |
|                        | 3 x USB 3.1 Type-A                             |
|                        | 1 x USB 3.1 Type-C                             |
| Security               | Kensington standard slot                       |
| Resolution (max.)      | 1920 x 1080 at 60 Hz                           |
| Effective power (W)    | 85 W                                           |
| Dimensions (B x H x T) | 95 x 95 x 330 mm                               |
| Weight                 | 0.180 kg                                       |
| Compatible devices     | Universal                                      |
| Includes               | USB-C/m cable - USB-C/A/m1 m                   |
|                        | Power supply                                   |
|                        | Manual                                         |
|                        | VESA mounting plate (75 x 75 mm, 100 x 100 mm) |