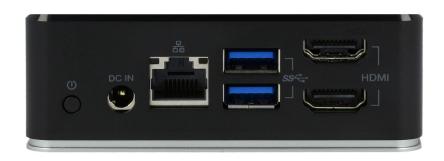

## **USB-C Dock 2x HDMI**

Article number: 4434555

- 1 x USB-C 3.1 female Notebook (for notebook/PC)
- 3 x USB 3.1 Type-A female (1 x quick charge feature)
- 1 x RJ45 female (network, 10/100/1000 Mb/s)
- 1 x 3.5 mm jack female
- 2 x HDMI(A) female, monitor connection
- Supports resolutions of up to 1920 x 1080,2 x extended display
- Can be attached to monitors' VESA mounts
- Kensington slot
- The RJ45 port supports the connected notebook/PC's PXE boot function
- DisplayLink also supports extended monitors on MacOS
- · Compatible with Windows and MacOS

## **Specifications**

| Product type           | Dock                                           |
|------------------------|------------------------------------------------|
| Connections            | 1 x 3.5 mm audio female<br>1 x RJ45            |
|                        | 2 x HDMI                                       |
|                        | 3 x USB 3.1 Type-A                             |
|                        | 1 x USB 3.1 Type-C                             |
| Security               | Kensington standard slot                       |
| Resolution (max.)      | 1920 x 1080 at 60 Hz                           |
| Effective power (W)    | 85 W                                           |
| Dimensions (B x H x T) | 95 x 95 x 330 mm                               |
| Weight                 | 0.180 kg                                       |
| Compatible devices     | Universal                                      |
| Includes               | USB-C/m cable - USB-C/A/m1 m                   |
|                        | Power supply                                   |
|                        | Manual                                         |
|                        | VESA mounting plate (75 x 75 mm, 100 x 100 mm) |