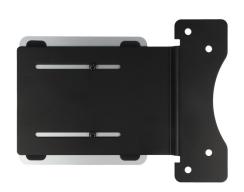

## **USB-C Dock 2x HDMI**

Article number: 4434555

- 1 x USB-C 3.1 female Notebook (for notebook/PC)
- 3 x USB 3.1 Type-A female (1 x quick charge feature)
- 1 x RJ45 female (network, 10/100/1000 Mb/s)
- 1 x 3.5 mm jack female
- 2 x HDMI(A) female, monitor connection
- Supports resolutions of up to 1920 x 1080,2 x extended display
- Can be attached to monitors' VESA mounts
- Kensington slot
- The RJ45 port supports the connected notebook/PC's PXE boot function
- DisplayLink also supports extended monitors on MacOS
- · Compatible with Windows and MacOS

## **Specifications**

| Product type           | Dock                                           |
|------------------------|------------------------------------------------|
| Connections            | 1 x 3.5 mm audio female<br>1 x RJ45            |
|                        | 2 x HDMI                                       |
|                        | 3 x USB 3.1 Type-A                             |
|                        | 1 x USB 3.1 Type-C                             |
| Security               | Kensington standard slot                       |
| Resolution (max.)      | 1920 x 1080 at 60 Hz                           |
| Effective power (W)    | 85 W                                           |
| Dimensions (B x H x T) | 95 x 95 x 330 mm                               |
| Weight                 | 0.180 kg                                       |
| Compatible devices     | Universal                                      |
| Includes               | USB-C/m cable - USB-C/A/m1 m                   |
|                        | Power supply                                   |
|                        | Manual                                         |
|                        | VESA mounting plate (75 x 75 mm, 100 x 100 mm) |