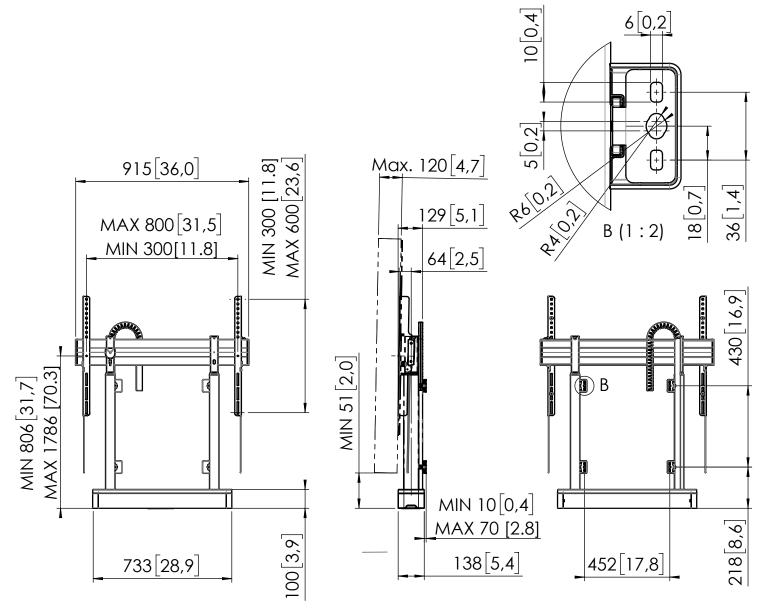

## **Product data sheet**

RISE 2005 Motorized display lift floor-wall solution 50 mm/s

Dimensions in mm [inch]

 Screen sizes:
 55 inch - 86 inch

 Max load:
 120 kg / 264,5 lbs

 Net weight:
 28,5 kg / 62,8 lbs