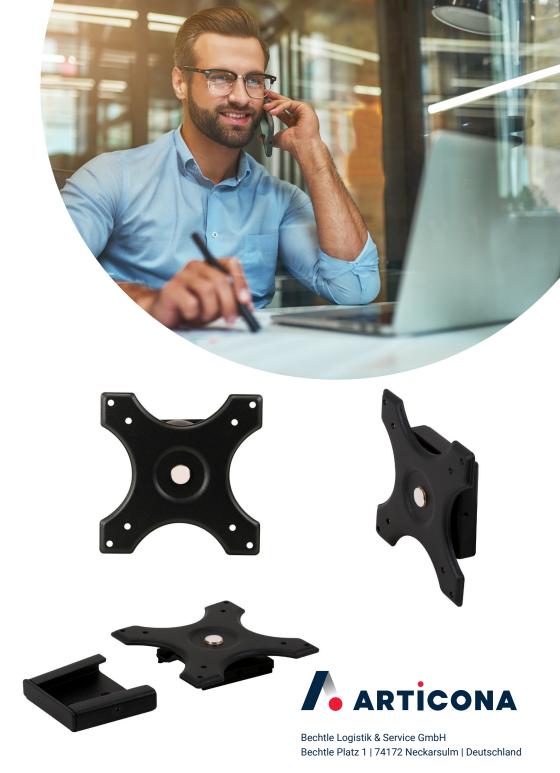

## **LCD Wall Mount Black**

Article number: 739407

Suitable for monitors up to 68.6 cm (27") and with a weight of up to 15 kg. Easy attachment and removal thanks to slide-in technology; the monitor simply snaps into place in the mount. All required screws are included. The distance from the wall is > 3 cm. Even after the monitor is mounted, it can be rotated.

- · Slide-in mount
- VESA 75 x 75 and 100 x 100
- Incl. screws
- Supports monitors up to 15 kg
- Quick and easy installation

## **Specifications**

| Product type         | Mount                      |
|----------------------|----------------------------|
| Application          | Monitor                    |
| Mounting options     | Wall                       |
| No. of monitors      | 1                          |
| VESA mounting points | 75 x 75 mm<br>100 x 100 mm |
| Load capacity (max.) | 15.0 kg                    |
| Colour               | Black                      |