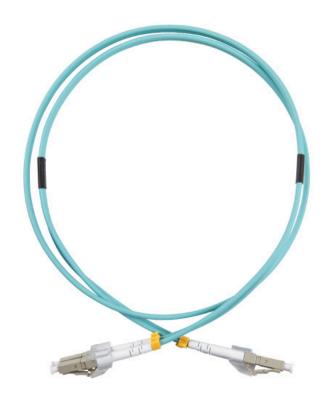

## FO Duplex Patch Cable LC-LC 50/125µ

Article number: see below

Our LWL patch cables are subject to stringent quality control and thoroughly 100% tested, plus they're covered by a 5-year warranty. They are available in different lenths and simplify the installation.

- duplex, OM3, 125 μm
- Fibre performance with LC connector
- Max. cable attenuation 0.5 dB
- LC next-generation connection technology
- Ø cable: 3 mm
- Ø glass sheath: 125 µm
- Ø core: 50 μm
- OM3: 100 Mbps 2000m; 1 Gbps 900m; 10 Gbps 300m

## **Specifications**

| Product type   | Patch cable LWL       |
|----------------|-----------------------|
| Connections    | LC, LC                |
| Fiber diameter | 50/125 mm (Multimode) |
| Fiber type     | OM3                   |
| LED            | No                    |
| Colour         | Turquoise             |