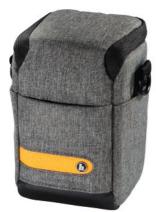

## **Equipment Bag**

00121305 "Terra" Camera Bag, 90, grey

## Highlightstext:

- Equipment pocket for the secure storage and protection of a digital camera with accessories
- The "Terra" range is synonymous with sustainable, high-quality products that are good for both you and the environment
- Both the inner and outer material are made from 100% recycled polyester
- Made from PET bottles which were turned into thread which conserves resources
- Compartment under the cover for storage media
- Double-zipper opening for easy handling
- Front compartment
- Two side compartments
- Wipeable base
- Detachable shoulder strap
- Belt loop for easy carrying

## **Technical characteristics:**

- Material: Recycled Polyester R-PET
- Model: Soft Case
- Inside Dimensions W x D x H: 8 x 7.5 x 13 cm
- Size Code: 90
- Weight: 225 g
- Colour: Grey
- Line: Terra
- Product Division: Photo & Video
- Shade of colour: Grey
- Suitable for: Photo
- Usage: Photo