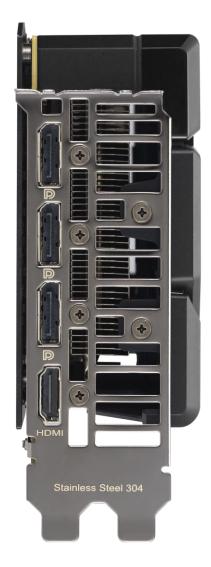

#### I/O Specifications **ASUS Features OC** edition 2632 MHz GPU boost clock in OC mode for DisplayPort compatible LCD/TV outstanding gaming experience. Edition ] 16GB GDDR7 Memory GDDR7 ] On-board memory for the best gaming HDMI compatible LCD/TV experience & the best resolution. Memory

#### Specifications

| Model Name                            | DUAL-RTX5060TI-16G                                                                                                                                                                                                                                                                                                                                                                                                                                                                                                                                                                                                                                                                                                                                                                                                                                                                                               |
|---------------------------------------|------------------------------------------------------------------------------------------------------------------------------------------------------------------------------------------------------------------------------------------------------------------------------------------------------------------------------------------------------------------------------------------------------------------------------------------------------------------------------------------------------------------------------------------------------------------------------------------------------------------------------------------------------------------------------------------------------------------------------------------------------------------------------------------------------------------------------------------------------------------------------------------------------------------|
| Graphics Engine                       | NVIDIA® GeForce RTX™ 5060 Ti                                                                                                                                                                                                                                                                                                                                                                                                                                                                                                                                                                                                                                                                                                                                                                                                                                                                                     |
| CUDA Cores                            | 4608                                                                                                                                                                                                                                                                                                                                                                                                                                                                                                                                                                                                                                                                                                                                                                                                                                                                                                             |
| OpenGL®                               | OpenGL <sup>®</sup> 4.6                                                                                                                                                                                                                                                                                                                                                                                                                                                                                                                                                                                                                                                                                                                                                                                                                                                                                          |
| Engine Clock                          | OC mode: 2632 MHz<br>Default mode: 2602 MHz (Boost Clock)                                                                                                                                                                                                                                                                                                                                                                                                                                                                                                                                                                                                                                                                                                                                                                                                                                                        |
| Memory Interface                      | 128 bit                                                                                                                                                                                                                                                                                                                                                                                                                                                                                                                                                                                                                                                                                                                                                                                                                                                                                                          |
| Video Memory                          | 16 GB GDDR7                                                                                                                                                                                                                                                                                                                                                                                                                                                                                                                                                                                                                                                                                                                                                                                                                                                                                                      |
| Memory Clock                          | 28 Gbps                                                                                                                                                                                                                                                                                                                                                                                                                                                                                                                                                                                                                                                                                                                                                                                                                                                                                                          |
| AI Performance                        | 767                                                                                                                                                                                                                                                                                                                                                                                                                                                                                                                                                                                                                                                                                                                                                                                                                                                                                                              |
| Power Connector                       | 1 x 8-pin                                                                                                                                                                                                                                                                                                                                                                                                                                                                                                                                                                                                                                                                                                                                                                                                                                                                                                        |
| I/O                                   | 1 x Native HDMI 2.1b<br>3 x Native DisplayPort 2.1b                                                                                                                                                                                                                                                                                                                                                                                                                                                                                                                                                                                                                                                                                                                                                                                                                                                              |
| HDCP Compliant                        | HDCP 2.3                                                                                                                                                                                                                                                                                                                                                                                                                                                                                                                                                                                                                                                                                                                                                                                                                                                                                                         |
| Digital Max. Resolution               | 7680 x 4320                                                                                                                                                                                                                                                                                                                                                                                                                                                                                                                                                                                                                                                                                                                                                                                                                                                                                                      |
| Maximum Display Support               | 4                                                                                                                                                                                                                                                                                                                                                                                                                                                                                                                                                                                                                                                                                                                                                                                                                                                                                                                |
| NVLink/Crossfire Support              | NA                                                                                                                                                                                                                                                                                                                                                                                                                                                                                                                                                                                                                                                                                                                                                                                                                                                                                                               |
| Recommended PSU                       | 550W                                                                                                                                                                                                                                                                                                                                                                                                                                                                                                                                                                                                                                                                                                                                                                                                                                                                                                             |
| Bus Standard                          | PCIE 5.0                                                                                                                                                                                                                                                                                                                                                                                                                                                                                                                                                                                                                                                                                                                                                                                                                                                                                                         |
| Package Contents                      | 1 x Speedsetup Manual<br>1 x Thank You Card                                                                                                                                                                                                                                                                                                                                                                                                                                                                                                                                                                                                                                                                                                                                                                                                                                                                      |
| Software Bundled                      | ASUS GPU Tweak III & MuseTree & GeForce Game Ready Driver & Studio Driver: please download all software from the support site.                                                                                                                                                                                                                                                                                                                                                                                                                                                                                                                                                                                                                                                                                                                                                                                   |
| Slot                                  | 2.5 slot                                                                                                                                                                                                                                                                                                                                                                                                                                                                                                                                                                                                                                                                                                                                                                                                                                                                                                         |
| Dimension                             |                                                                                                                                                                                                                                                                                                                                                                                                                                                                                                                                                                                                                                                                                                                                                                                                                                                                                                                  |
| Card Size (mm/inch)                   | 229 x 120 x 50 mm<br>9.02 x 4.72 x 1.97 inch                                                                                                                                                                                                                                                                                                                                                                                                                                                                                                                                                                                                                                                                                                                                                                                                                                                                     |
| Color Box (mm)                        | 364 x 217 x 66 mm                                                                                                                                                                                                                                                                                                                                                                                                                                                                                                                                                                                                                                                                                                                                                                                                                                                                                                |
| Weight                                |                                                                                                                                                                                                                                                                                                                                                                                                                                                                                                                                                                                                                                                                                                                                                                                                                                                                                                                  |
| Single Card (KG)                      | 0.656kg                                                                                                                                                                                                                                                                                                                                                                                                                                                                                                                                                                                                                                                                                                                                                                                                                                                                                                          |
| Product Weight<br>(with packing) (KG) | 1.116kg                                                                                                                                                                                                                                                                                                                                                                                                                                                                                                                                                                                                                                                                                                                                                                                                                                                                                                          |
| Note                                  | <ul> <li>* Our wattage recommendation is based on a fully overclocked GPU and CPU system configuration.</li> <li>For a more tailored suggestion, please use the "Choose By Wattage" feature on our PSU product page: <a href="https://rog.asus.com/event/PSU/ASUS-Power-Supply-Units/index.html">https://rog.asus.com/event/PSU/ASUS-Power-Supply-Units/index.html</a></li> <li>* All specifications are subject to change without notice. Please check with your supplier for exact offers. Products may not be available in all markets. If you do not use the latest and current specifications of ASUS products, you shall be liable for all loss and damage claimed by third party to ASUS based on false advertising or any other issues caused from using false specifications of ASUS products.</li> <li>* Maximum Display Support is specifically applied to simultaneous display situation.</li> </ul> |
| Certifications                        |                                                                                                                                                                                                                                                                                                                                                                                                                                                                                                                                                                                                                                                                                                                                                                                                                                                                                                                  |