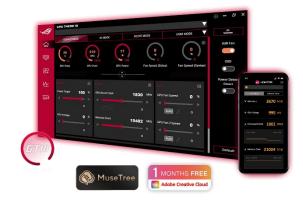

#### **SOFTWARE**

GPU Tweak III empowers hardware tweaking and monitoring, while the bundled MuseTree and 1month Adobe Creative Cloud trial\* kickstart your creative journey with AI magic.

\* Limited-time bundle. Promotion period may change without notice.