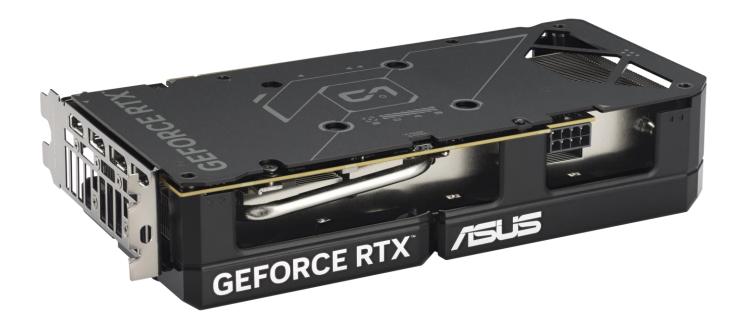

#### I/O Specifications **ASUS Features OC** edition 2632 MHz GPU boost clock in OC mode for DisplayPort compatible LCD/TV outstanding gaming experience. Edition ] 16GB GDDR7 Memory GDDR7 ] On-board memory for the best gaming HDMI compatible LCD/TV experience & the best resolution. Memory