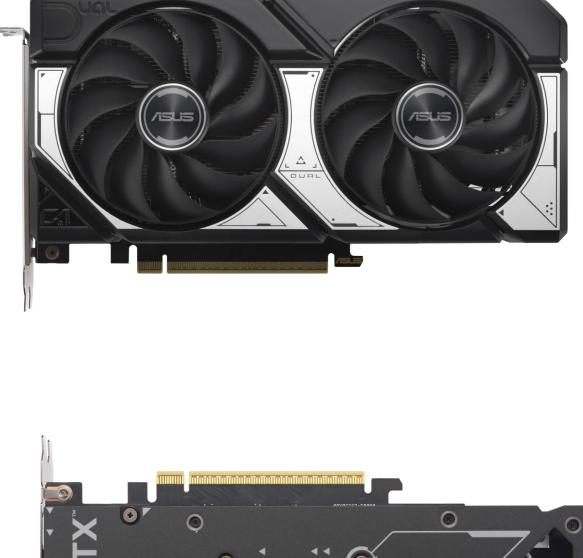

# **Dual Fans, Perfect Fit**

#### Cooling

A smaller fan hub facilitates longer blades and a barrier ring that increases downward air pressure and a vented backplate to keep noise levels down and GPU temperatures under tight control.