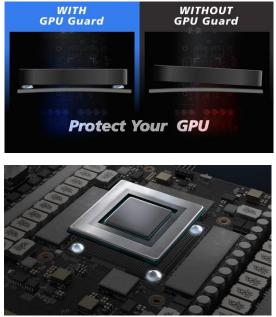

#### RELIABILITY

Auto-Extreme Technology is an automated manufacturing process that ensure long-term reliability. ASUS GPU Guard prevents cracks, and a 304 stainless steel I/O bracket provides firm mounting.

\*Image for reference only.