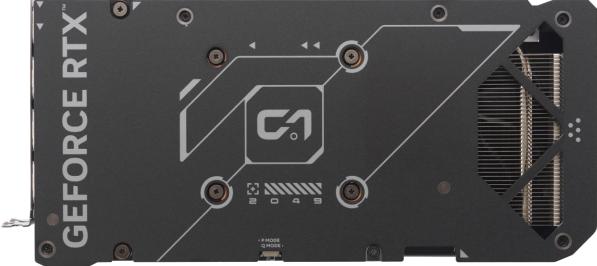

#### Cooling

A smaller fan hub facilitates longer blades and a barrier ring that increases downward air pressure and a vented backplate to keep noise levels down and GPU temperatures under tight control.

#### RELIABILITY

Auto-Extreme Technology is an automated manufacturing process that ensure long-term reliability. ASUS GPU Guard prevents cracks, and a 304 stainless steel I/O bracket provides firm mounting.