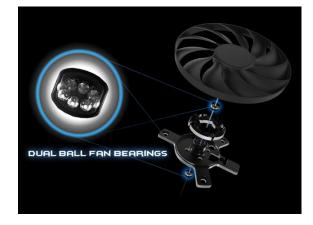

### **Durability**

Dual ball fan bearings ensure long-term durability for your gaming build.

\*Image for reference only.