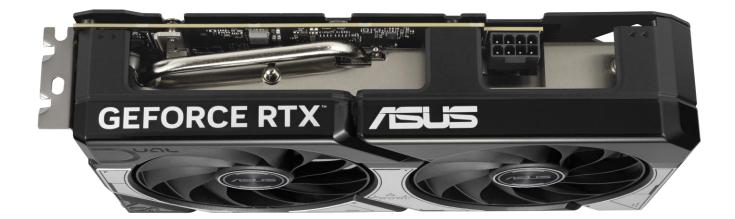

## DUAL-RTX5060TI-O16G

# **Dual Fans, Perfect Fit**

#### **ASUS Innovations**

#### Cooling

A smaller fan hub facilitates longer blades and a barrier ring that increases downward air pressure and a vented backplate to keep noise levels down and GPU temperatures under tight control.

#### RELIABILITY

Auto-Extreme Technology is an automated manufacturing process that ensure long-term reliability. ASUS GPU Guard prevents cracks, and a 304 stainless steel I/O bracket provides firm mounting.

### **Durability**

Dual ball fan bearings ensure long-term durability for your gaming build.

\*Image for reference only.