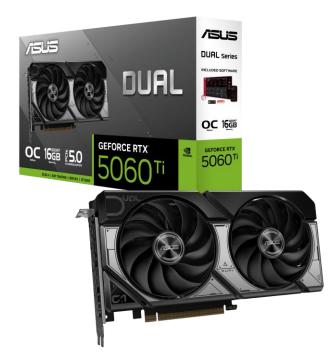

## DUAL-RTX5060TI-O16G

# **Dual Fans, Perfect Fit**

#### **ASUS Innovations**



#### Cooling

A smaller fan hub facilitates longer blades and a barrier ring that increases downward air pressure and a vented backplate to keep noise levels down and GPU temperatures under tight control.



\*Image for reference only.

#### RELIABILITY

Auto-Extreme Technology is an automated manufacturing process that ensure long-term reliability. ASUS GPU Guard prevents cracks, and a 304 stainless steel I/O bracket provides firm mounting.



\*Image for reference only.



### **Durability**

Dual ball fan bearings ensure long-term durability for your gaming build.

\*Image for reference only.



#### **SOFTWARE**

GPU Tweak III empowers hardware tweaking and monitoring, while the bundled MuseTree and 1month Adobe Creative Cloud trial\* kickstart your creative journey with AI magic.