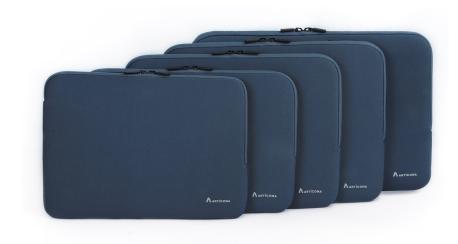

## 33.8cm/13.3" Sleeve Blue

Article number: 4659794

The ARTICONA Sleeves protect your notebook/tablet in a simple, effective way and are particularly light.

Available in 5 sizes and 2 colours each.

These ARTICONA sleeves support the circular economy system by being largely made from reused, recycled PET.

With this ARTICONA sleeve, we are participating in the circular economy through the verifiable use of recycled materials, as far as it is currently possible.

Are you in?

- For notebooks and tablets up to 33.8 cm (13.3")
- Soft, padded, and durable sleeve to safely store your notebook or tablet
- Main compartment with double zip
- Inner lining protects against scratches
- Water-repellent outer material