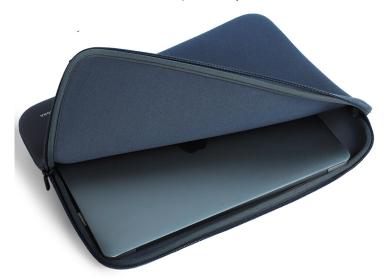

With this ARTICONA sleeve, we are participating in the circular economy through the verifiable use of recycled materials, as far as it is currently possible.

Are you in?

- For notebooks and tablets up to 33.8 cm (13.3")
- Soft, padded, and durable sleeve to safely store your notebook or tablet
- Main compartment with double zip
- Inner lining protects against scratches
- Water-repellent outer material