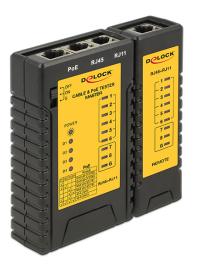

# Description

With this cable tester network cables can be tested quickly and easily. In addition, an attached PoE power source can be tested. To test already installed cables the attached remote unit can be removed from the tester.

## **Specification**

- Network cable tester for RJ45 / RJ12 / PoE
- Display of used PoE pairs (12/36) or (45/78)
- Display of used PoE standards 802.3af or 802.3at
- Removable remote unit
- Maximum cable length: 100 m
- LED Display
- Battery compartment for 1 x 9 V battery (not included)
- Dimensions (LxWxH): ca. 10.4 x 9.6 x 2.7 cm