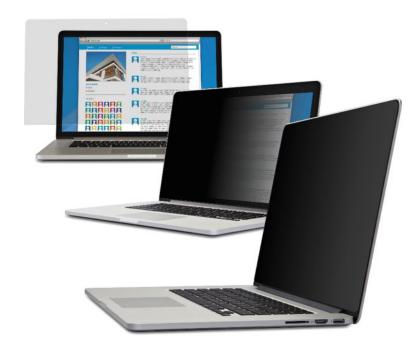

## Privacy Filter 31.8 cm / 12.5"

Article number: 4061515

Protect important data and documents from unauthorised, prying eyes. This privacy screen helps to protect sensitive data and personal information, and in this way enables relaxed work while on business trips as well as in public places. Micro-slats darken the picture smoothly, without stripes and make it impossible for others to see texts or pictures on the display from the side. In addition, the film protects the display from dirt, scratches or fingerprints. The supplied mounting tape makes the protective filter easy to attach and just as easy to remove again.

- Privacy protection from a viewing angle of 45° degrees
- 73% UV protection, reduces eye strain caused by LCD monitors
- Work undisturbed on confidential data
- Time savings through productively used travel time
- Attachment with plastic holders and adhesive dots
- Removal without any residue
- Protects against fingerprints and dirt
- $\bullet$  Durable thanks to scratch protection up to 3H hardness
- Clear view and high colour fidelity at all times
- Unchanged quality of the image resolution
- Also available in other sizes and formats