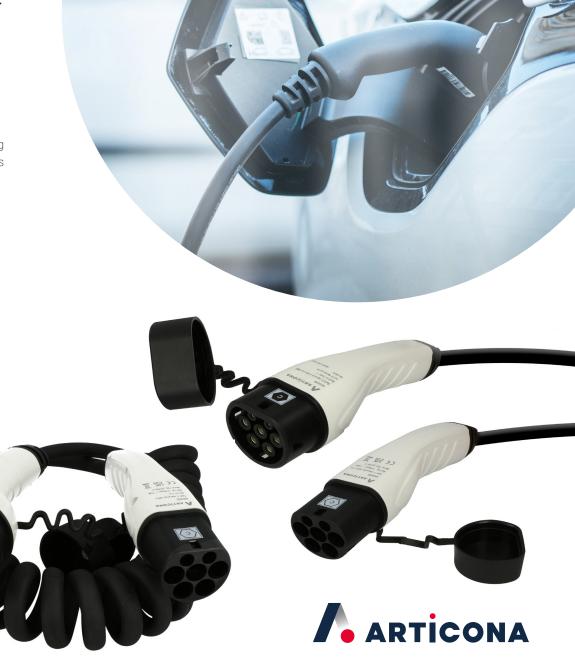

## Type 2 charging cable 11kW 5m

Article number: 4653692

Practical type 2 charging cable for electric or plug-in hybrid cars. The cable enables easy connecting to the charging station and charging of your car up to max. 11 Kw. The cable is suitable for all cars and wall boxes with type 2 connector.

- Type 2 charging cable with 11kW, 16A, 415V, 3-phase
- Cable with TPU outer jacket
- Cable length 5 m, usable length approx. 2m 2.5m
- Standards: EN 62196-1:2014, EN 62196-2:2017, EN 50620:2017/A1:2019
- Connector: EN 62196-2 type 2 male connector to type 2 female connector
- Outer diameter: 15,6 mm
- For all electric or plug-in hybrid cars with type 2 connector
- IP 55 protection for outdoor use
- TÜV certified