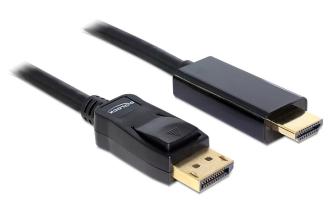

## Item No. 82435 Delock Cable Displayport 1.1 male > High Speed HDMI-A male passive 3 m black

## Description

This cable by Delock enables the connection between devices, e.g. a monitor, with HDMI connector to a Displayport interface.

## Specification

- Connectors:
- 1 x Displayport 20 pin male >
- 1 x High Speed HDMI-A 19 pin male
- Chipset: NXP PTN3361
- Displayport 1.1 and High Speed HDMI specification
- Passive cable (level shifter), suitable only for graphics cards with DP++ output
- Signal direction: Displayport input > HDMI output
- Cable gauge: 28 AWG
- · Cable diameter: ca. 6.5 mm
- Twisted-pair cabling
- Copper conductor
- · Gold-plated connectors
- Triple shielded cable
- Transfer of audio and video signals
- Data transfer rate up to 8.16 Gb/s
- Resolution up to 1920 x 1200 @ 60 Hz (depending on the system and the connected hardware)
- · Colour: black
- · Length incl. connectors: ca. 3 m