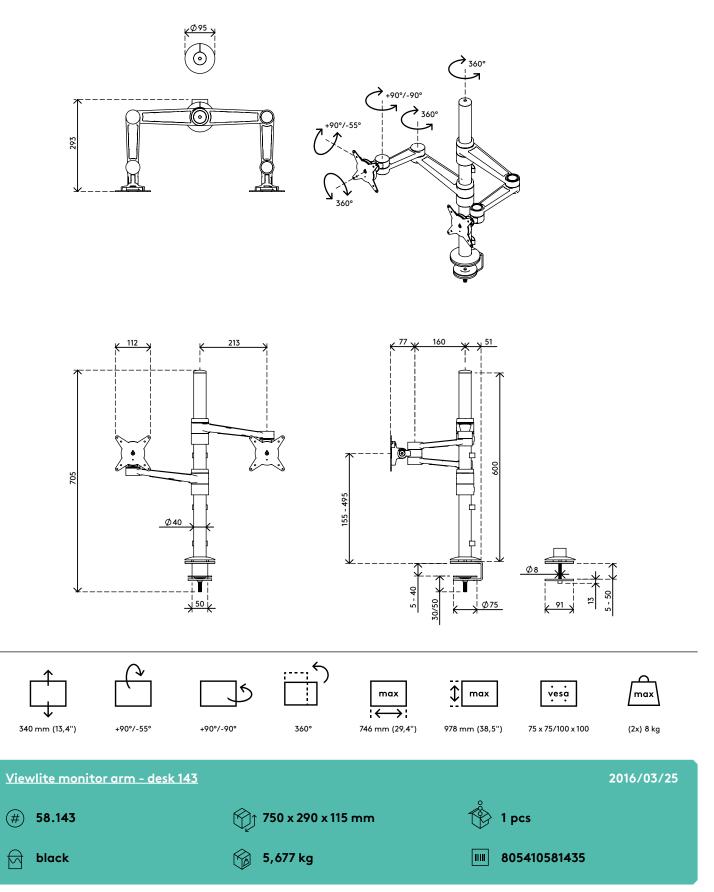

## 58.143 Viewlite monitor arm - desk 143

Designed for dual monitor applications. With the arm heights individually adjustable, you can align your monitors perfectly, even if they're different sizes or weights. With its four extensions you can also adjust each monitor independently and even make a face-toface setup.

- Static height adjustment range of 340 mm
- Independent depth adjustment
- Integrated cable management
- Main components made of aluminium
- 40% of aluminium content is already recycled
- VESA MIS-D 75 x 75/100 x 100 mm compatible
- Rotate 360°, tilt +90°/-55°, swivel 360°
- Weight capacity max. 8 kg per monitor
- Comes with a desk clamp mount and bolt-through desk mount

- Suitable for a desktop thickness of 5 up to 40 (clamp) or 50 mm (bolt through)
- Monitor size limit: width 746 height 978 mm
- Fitted with a practical quick-release VESA system
- Monitor rotation lock can be enabled