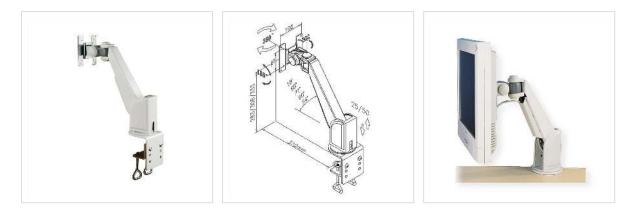

## VALUE LCD Monitor Arm Standard, Wall Mount or Desk Clamp

| Product No.        | 17.99.1123    |
|--------------------|---------------|
| Manufacturer       | VALUE         |
| Manufacturer No.   | 17.99.1123    |
| EAN (single piece) | 7611990185726 |

• Provides the screen at three positions for the most comfortable viewing level and provide the monitor or LCD TV tilt, left or right

- Supports wall mounting as well as desk clamp (with C-clamp mounting bracket)
- Meets VESA 75 (75 \* 75 or VESA 100 (100 \*100 mm)

| Technical specifications               |  |
|----------------------------------------|--|
| VALUE                                  |  |
| LCD-Monitor arms                       |  |
| Monitor Arms, Wall Mount or Desk Clamp |  |
| grey                                   |  |
| 10 kg                                  |  |
| 5                                      |  |
| wall mount or desk clamp               |  |
| 250 mm                                 |  |
| Mechanical                             |  |
| 1                                      |  |
| Yes                                    |  |
| Yes                                    |  |
|                                        |  |