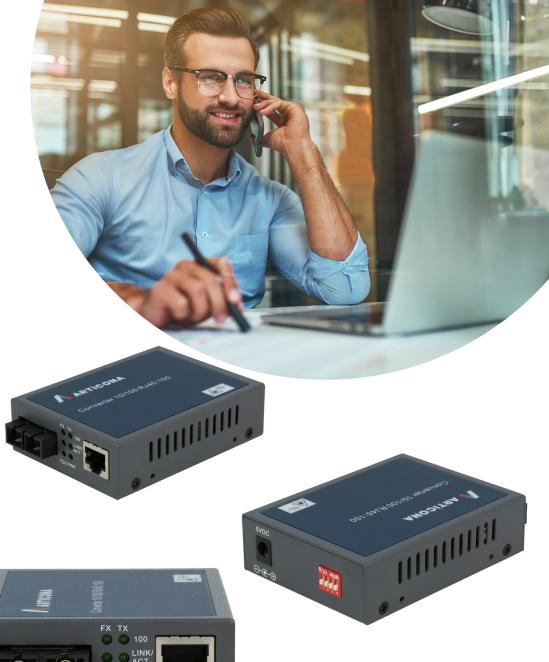

## Media Converter, SM

Article number: 222790

This space-saving 482.6 mm (19") rack solution allows you to monitor all connections centrally. Exchanging modules is very easy and also possible during operation. The converters come with an external power supply allowing them to be used as stand-alone units.

- Converter 10/100 RJ45:100-SC from ARTICONA
- Network extension without additional cable installation
- 10/100 Mb/s dual speed
- for rack or standalone operation
- Power supply via AC adapter or optional chassis

## **Specifications**

| Product type       | Media converter |
|--------------------|-----------------|
| Data transfer rate | 100 Mb/s        |
| Port 1             | RJ45            |
| Port 2             | Fibre SC        |
| Fibre standard     | Single mode     |
| Range              | 30 km           |
| Includes           | Power supply    |