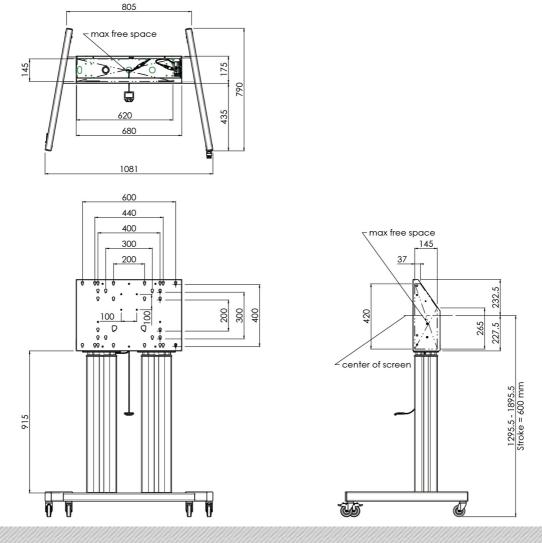

### Features

Minimum length: 1295,5 mm Maximum length: 1895,5 mm (hart scherm) Weight: 71.00 kg Colour: Black, Aluminium Maximum load: 160 kg Screen position: Landscape, Portrait Inch range: Max. 98 inch Mobile / fixed: Mobile Height adjustment: Electrical 600 mm, speed up to 20 mm/s Bracket/interface: Included Type bracket/interface: VESA