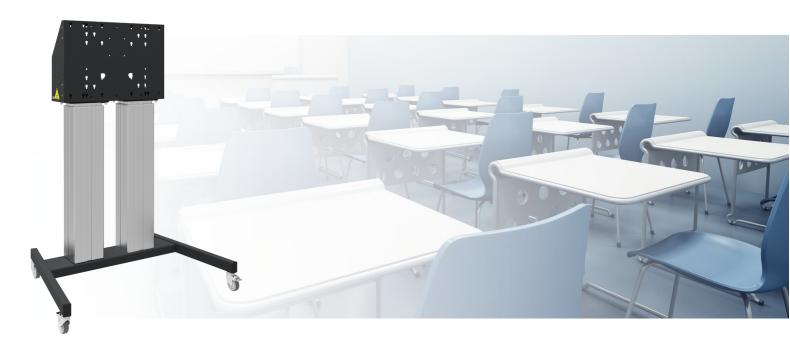

#### SMMS 062.7105 Floor lift XL on wheels for touch screen max. 98 inch, 160 kg BLACK

A motorized trolley for (touch-) screens up to VESA 800x600, max. 160 kg. What makes this product so unique is its screen flexibility and installation ease, within just three steps the product is installed and ready for use. This wheeled stand with electrical height adjustment has continuous and silent height adjustment and an integrated screen bracket containing most VESA patterns, making it suitable for almost every display. The embedded VESA bracket has another special feature: it can be used as support for a Desktop PC at the back.

### Features

Minimum length: 1295,5 mm Maximum length: 1895,5 mm (hart scherm) Weight: 71.00 kg Colour: Black, Aluminium Maximum load: 160 kg Screen position: Landscape, Portrait Inch range: Max. 98 inch Mobile / fixed: Mobile Height adjustment: Electrical 600 mm, speed up to 20 mm/s Bracket/interface: Included Type bracket/interface: VESA