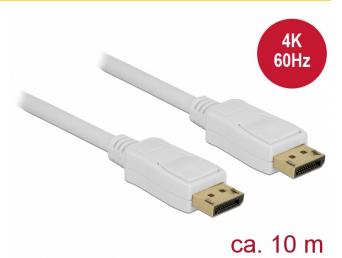

## Delock Cable DisplayPort 1.2 male > DisplayPort male 4K 60 Hz 10 m

Description

This DisplayPort cable by Delock can be used to connect devices with DisplayPort interface, e.g. displays, projectors or TVs, to a PC or laptop. The triple shielded cable supports a resolution of up to Ultra HD (4K @ 60 Hz) and is downwards compatible to Full-HD 1080p.

## Connectors:

- 1 x DisplayPort 20 pin male >
- 1 x DisplayPort 20 pin male
- DisplayPort 1.2 specification
- Pin 20 not connectedCable gauge:
- 28 AWG power line 30 AWG data line
- Cable diameter: ca. 7.3 mm
- Copper conductor
- Triple shielded cable
- Gold-plated connectors
- Transfer of audio and video signals
- Data transfer rate up to 21.6 Gb/s
- Resolution up to 3840 x 2160 @ 60 Hz (depending on the system and the connected
- hardware) • Colour: white
- Length incl. connectors: ca. 10 m