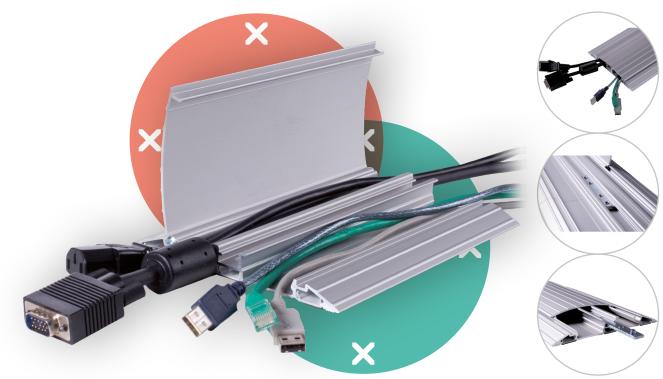

## Addit hinged cable protector - straight 452

With hinged cable duct access, it quickly gets cables across to where you need them to be. At the same time it makes sure that both people and cables stay unharmed and undamaged by keeping them out of each other's way.

- Fully recyclable aluminium assembly
- Curved top with ridges provides grip when stepped on
- Suitable for 10 cables of 7 mm thickness
- Enables optimal separation of data and power cables
- Hinged cover provides easy access to cable ducts
- Underside has ridges that anchor into carpeted floors
- Underside is also fitted with friction strips providing grip on smooth floors
- Dimensions (w x d x h): 145 x 1180 x 20 mm