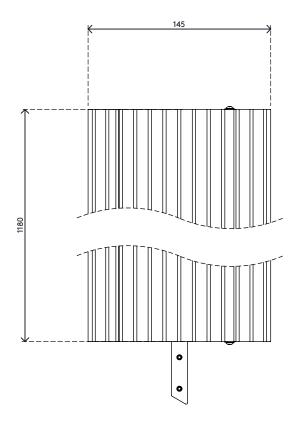

- Fully recyclable aluminium assembly
- Curved top with ridges provides grip when stepped on
- Suitable for 10 cables of 7 mm thickness
- Enables optimal separation of data and power cables
- Hinged cover provides easy access to cable ducts
- Underside has ridges that anchor into carpeted floors
- Underside is also fitted with friction strips providing grip on smooth floors
- Dimensions (w x d x h): 145 x 1180 x 20 mm