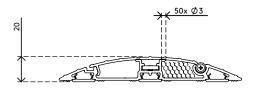

- Fully recyclable aluminium assembly
- Curved top with ridges provides grip when stepped on
- Suitable for 10 cables of 7 mm thickness
- Enables optimal separation of data and power cables
- Hinged cover provides easy access to cable ducts
- Underside has ridges that anchor into carpeted floors
- Underside is also fitted with friction strips providing grip on smooth floors
- Dimensions (w x d x h): 145 x 1180 x 20 mm