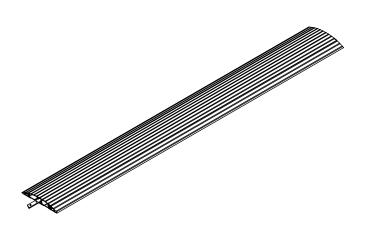

## Addit hinged cable protector - straight 452

With hinged cable duct access, it quickly gets cables across to where you need them to be. At the same time it makes sure that both people and cables stay unharmed and undamaged by keeping them out of each other's way.

- Fully recyclable aluminium assembly
- Curved top with ridges provides grip when stepped on
- Suitable for 10 cables of 7 mm thickness
- Enables optimal separation of data and power cables
- Hinged cover provides easy access to cable ducts
- Underside has ridges that anchor into carpeted floors
- Underside is also fitted with friction strips providing grip on smooth floors
- Dimensions (w x d x h): 145 x 1180 x 20 mm