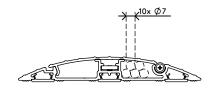

- Fully recyclable aluminium assembly
- Curved top with ridges provides grip when stepped on
- Suitable for 10 cables of 7 mm thickness
- Enables optimal separation of data and power cables
- Hinged cover provides easy access to cable ducts
- Underside has ridges that anchor into carpeted floors
- Underside is also fitted with friction strips providing grip on smooth floors
- Dimensions (w x d x h): 145 x 1180 x 20 mm