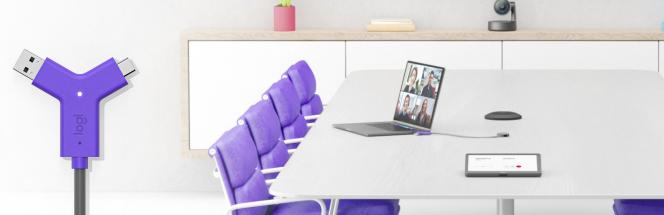

## THE LOGITECH MEETING ROOM BFF

Logitech Swytch is the laptop link for meeting rooms empowering users to meet on ANY video conferencing software, webinar platform, or streaming service.

#### THIRD-PARTY CONFERENCING SOLVED

Swytch provides the best of both words, adding flexibility to use the Logitech Room Solution or the user's laptop for other platform meetings.

#### **BRING YOUR OWN MEETING ENHANCED**

Swtych removes the clutter to simplify the user experience with a single universal USB Type A+C connector that links to Windows laptops, MacBooks, and Chromebooks.

#### VIDEO COLLABORATION RE-IMAGINED WITH SWYTCH

- Plug in your laptop, start video meeting
- 3 Automatically take over the room's conference camera, speaker, mics, and displays
- 4 Unplug and the room is ready for the next user