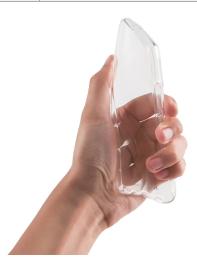

## **Galaxy A20e Case Clear**

Article number: 4522695

- Durable, shape-retentive case for your Samsung Galaxy A20e
- Flexible and durable
- Exceptionally light and transparent
- Ultra-slim design
- Access to all buttons and functions, incl. wireless charging