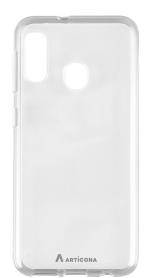

## **Galaxy A20e Case Clear**

Article number: 4522695

- Durable, shape-retentive case for your Samsung Galaxy A20e
- Flexible and durable
- Exceptionally light and transparent
- Ultra-slim design
- Access to all buttons and functions, incl. wireless charging