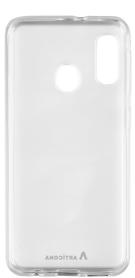

## **Galaxy A20e Case Clear**

Article number: 4522695

- Durable, shape-retentive case for your Samsung Galaxy A20e
- Flexible and durable
- Exceptionally light and transparent
- Ultra-slim design
- Access to all buttons and functions, incl. wireless charging