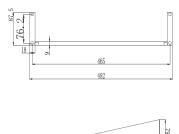

## **ARTICONA Rack Shelf 2U Black**

Article number: 4832493

19-inch rack shelfSupporting surface for different types of components inside rack.1 pieceIncl. 4 screws

## **Specifications:**

| Product type     | Rack shelf      |
|------------------|-----------------|
| Height           | 2 U, 88 mm      |
| Length           | 483 mm (19")    |
| Depth            | 400 mm (fixed)  |
| Loading capacity | 25 kg           |
| Colour           | RAL 9005, black |
| Material         | Sheet steel     |
| Steel thickness  | 1.2 mm          |