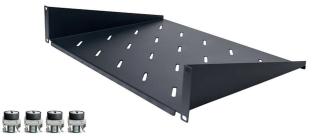

## **ARTICONA Rack Shelf 2U Black**

Article number: 4832493

19-inch rack shelfSupporting surface for different types of components inside rack.1 pieceIncl. 4 screws

## **Specifications:**

| Product type     | Rack shelf      |
|------------------|-----------------|
| Height           | 2 U, 88 mm      |
| Length           | 483 mm (19")    |
| Depth            | 400 mm (fixed)  |
| Loading capacity | 25 kg           |
| Colour           | RAL 9005, black |
| Material         | Sheet steel     |
| Steel thickness  | 1.2 mm          |