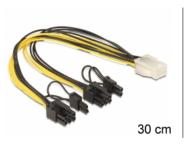

# Delock Cable PCI Express power supply 6 pin female > 2 x 8 pin male

## Description

This Delock power cable can be used for power supply of PCI Express cards, which need a high power consumption and have two 8 pin respectively 6 pin power connector e.g. graphic cards. At both 8 pin male ports you can remove two pins thus you can get the 6 pin PCIe interface.

30 cm

## Specification

- Connector:
- 1 x PCI Express power supply 6 pin female >
- 2 x PCI Express power supply 8 pin (6+2) male
- 12 V voltage supply
- Cable length (incl. connector): ca. 30 cm