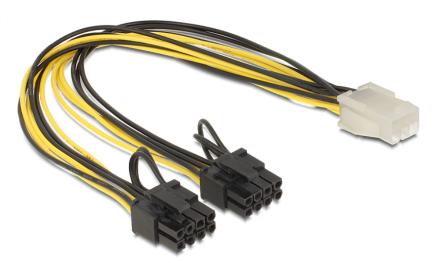

# Delock Cable PCI Express power supply 6 pin female > 2 x 8 pin male

## Description

This Delock power cable can be used for power supply of PCI Express cards, which need a high power consumption and have two 8 pin respectively 6 pin power connector e.g. graphic cards. At both 8 pin male ports you can remove two pins thus you can get the 6 pin PCIe interface.

## Specification

- Connector:
- 1 x PCI Express power supply 6 pin female >
- 2 x PCI Express power supply 8 pin (6+2) male
- 12 V voltage supply
- Cable length (incl. connector): ca. 30 cm