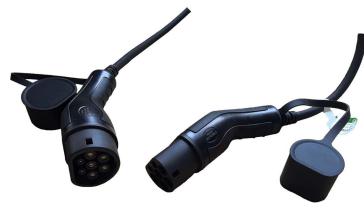

## **Type 2 EV Charging Cable 22 kW Spiral 5m**

Article number: 4827605

High-quality ARTICONA Type 2 Charging Cable – Your reliable companion for electric and plug-in hybrid vehicles. This sturdy cable makes charging your vehicle at any Type 2-compatible charging station incredibly simple and efficient. Thanks to the maximum charging power of 22 kW, your car will be quickly and safely powered. The cable is universally applicable and fits perfectly for all vehicle models and charging stations with a Type 2 connection.

- Type 2 charging cable with 22 kW, 32 A, 415 V, 3-phase
- Practical coiled cable with TPU outer jacket
- Space-saving storage and convenient handling
- TÜV certified
- IP55 protection for outdoor use
- $\boldsymbol{\cdot}$  With bag to protect the cable during transportation and storage
- Cable length: 5 metres, coiled cable length: approx 2 2.5 m

## **Specifications:**

| Product type | Power cable / adapter (external) |
|--------------|----------------------------------|
| Connectors   | Type-2 male   Type-2 female      |
| Cable length | 5 m                              |
| Colour       | Black                            |