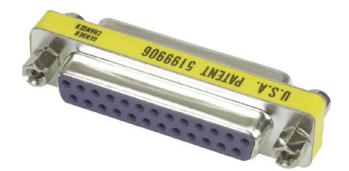

## **Gender Changer 25-pin Female-Female**

Article number: 315247

For rapid connection between 2 identical plugs.

- Adapter for D-Sub connections
- DB25 female to DB25 female
- Straight-through wiring

## **Specifications**

| Product type | Serial cable / adapter    |
|--------------|---------------------------|
| Connectors   | DB25 female   DB25 female |

Bechtle Logistik & Service GmbH Bechtle Platz 1 | 74172 Neckarsulm | Deutschland