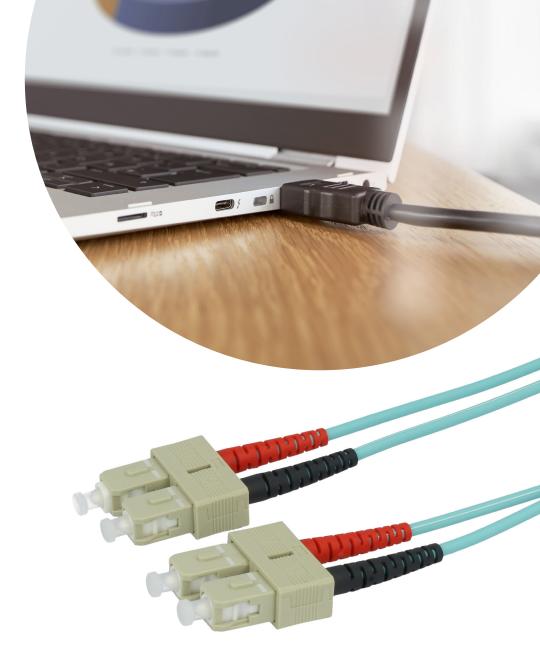

## FO Duplex Patch Cable SC-SC 50/125µ

Article number: see below

Our LWL patch cables are subject to stringent quality control and thoroughly 100% tested, plus they're covered by a 5-year warranty. They are available in different lenths and simplify the installation.

- duplex, OM3, 125 μm
- Fibre performance with SC connector
- Max. cable attenuation 0.5 dB
- SC next-generation connection technology
- Ø cable: 3 mm
- Ø glass sheath: 125 µm
- Ø core: 50 μm
- OM3: 100 Mbps 2000m; 1 Gbps 900m; 10 Gbps 300m

## **Specifications**

| Product type   | Patch cable LWL       |
|----------------|-----------------------|
| Connections    | SC, SC                |
| Fiber diameter | 50/125 mm (Multimode) |
| Fiber type     | OM3                   |
| LED            | No                    |
| Colour         | Turquoise             |