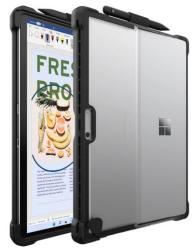

## Sleek Protection/

Equip your Surface with the durable, clear case that guards against drops, bumps and tumbles. Precisely designed for Surface, Symmetry Series Studio works with your favorite accessories and accommodates the kickstand. Seamlessly attach the Type Cover and use with the Pen. Symmetry Series Studio protects your Surface, your productivity and the way you like to work.

## Features /

- Thin, one-piece design protects while it shows off Surface
- Convenient access for Surface Type Cover
- Seamless interaction with Surface Kickstand
- Legendary durable OtterBox design
- Pen holder for convenient carry and storage
- Strap secures Surface Type Cover in place
- Raised edges protect camera and screen
- Easy installation
- DROP+ | Drop tested to meet military standard (MIL-STD-810G 516.6)