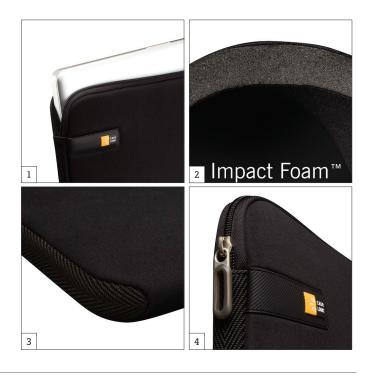

- Form-fitting sleeve ensures a precise fit for your laptop or MacBook® with up to a 13.3 inch screen
- 2. A seamless wrap of Impact Foam<sup>™</sup> padding provides top to bottom protection
- 3. Woven webbing along each side adds subtle texture to the clean design
- 4. Slimline case protects your device on its own or in your favorite bag
- 5. Available in a variety of fresh colors to fit any personality