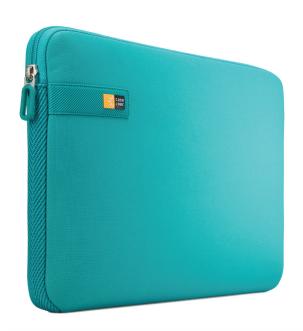

## 13.3" LAPTOP & MACBOOK® SLEEVE

## LAPS113

This subtly detailed, traditional sleeve provides a streamlined option that fits within anyone's comfort zone. The wrap construction cradles your laptop in substantial foam padding, and thoughtful details add hints of sophisticated styling. Slide this sleek sleeve easily into your briefcase, backpack, tote or other bag.

- Form-fitting sleeve ensures a precise fit for your laptop or MacBook® with up to a 13.3 inch screen
- 2. A seamless wrap of Impact Foam<sup>™</sup> padding provides top to bottom protection
- 3. Woven webbing along each side adds subtle texture to the clean design
- 4. Slimline case protects your device on its own or in your favorite bag
- 5. Available in a variety of fresh colors to fit any personality