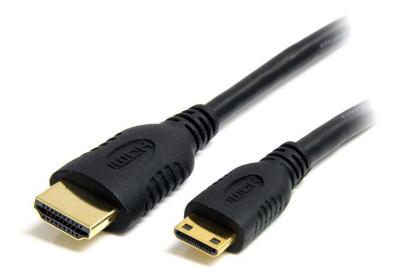

# 2m High Speed HDMI Cable with Ethernet - HDMI to HDMI Mini- M/M

Product ID: HDACMM2M

The HDACMM2M HDMI® Mini to HDMI Cable with Ethernet lets you connect devices that feature an HDMI Mini port to an HDMI-enabled display/device, providing a cost-saving solution for connecting cutting-edge and next-generation HDMI-enabled devices to existing HDMI technology.

This HDMI Mini to HDMI adapter features high-quality gold-tipped connectors that ensure peak connectivity, and is backed by StarTech.com's Lifetime Warranty.

### **Data Sheet**

|                             | Warranty                  | Lifetime                                                              |
|-----------------------------|---------------------------|-----------------------------------------------------------------------|
| Hardware                    | Cable Jacket Type         | PVC - Polyvinyl Chloride                                              |
|                             | Cable Shield Type         | Aluminum-Mylar Foil with Braid                                        |
|                             | Connector Plating         | Gold                                                                  |
|                             | Number of Conductors      | 19                                                                    |
| Connector(s)                | Connector A               | 1 - HDMI (19 pin) Male                                                |
|                             | Connector B               | 1 - Mini HDMI (19 pin) Male                                           |
| Physical<br>Characteristics | Cable Length              | 2 m [6.6 ft]                                                          |
|                             | Color                     | Black                                                                 |
|                             | Connector Style           | Straight                                                              |
|                             | Product Length            | 2 m [6.6 ft]                                                          |
|                             | Product Weight            | 0.1 kg [0.2 lb]                                                       |
|                             | Wire Gauge                | 30 AWG                                                                |
| Packaging<br>Information    | Package Quantity          | 1                                                                     |
|                             | Shipping (Package) Weight | 0.1 kg [0.2 lb]                                                       |
| What's in the Box           | Included in Package       | 1 - 2 m High Speed HDMI® Cable with Ethernet - HDMI to HDMI Mini- M/M |