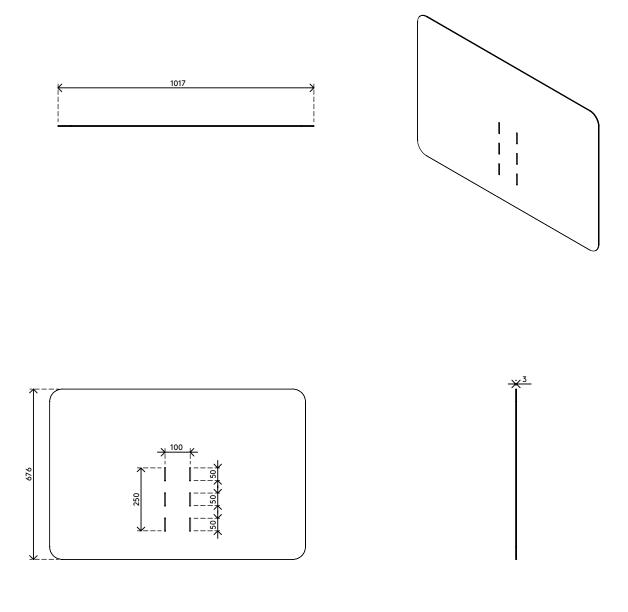

- Suitable for monitors with cable connectors on the side/bottom
- Also functions as memo board
- VESA MIS-D 100 x 100 mm compatible
- Dimensions: 1017 x 677 x 3mm
- Material: 100% recyclable Acrylic (PMMA)
- Weight: 2.4 kg
- Included: fasteners, Allen key
- Easier installation with our VESA quick-release mounts