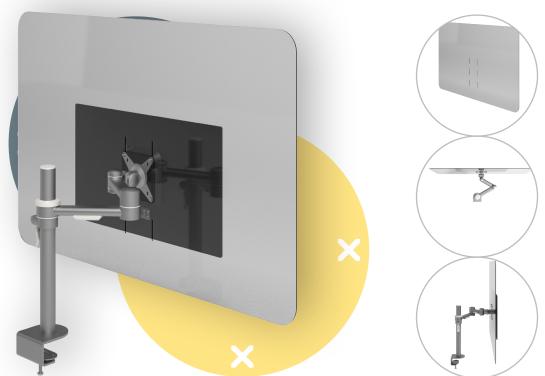

## 44.310 Addit hygiene screen 310

Offering more protection within the workspace, the Addit hygiene screen creates a safer division between you and whomever is on the other side of your monitor. The screen is easily mounted on your monitor arm using the same VESA connection that keeps your monitor in place. Because of that, it's always in the perfect position for your protection and that of your colleagues. Ideal for single screen set-ups and sit-stand desks.

- Offers more protection within the workspace
- Easy to add to your existing set-up
- Fitted between VESA mounts of monitor arm and monitor
- Unique mounting slots makes vertical adjustment possible
- Ideal for single monitor set-ups and sit-stand desks
- Eligible for the Dataflex return program (24 months after purchase)

- Suitable for monitors with cable connectors on the side/bottom
- Also functions as memo board
- VESA MIS-D 100 x 100 mm compatible
- Dimensions: 1017 x 677 x 3mm
- Material: 100% recyclable Acrylic (PMMA)
- Weight: 2.4 kg
- Included: fasteners, Allen key
- Easier installation with our VESA quick-release mounts