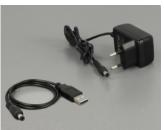

#### Package content

- HDMI Splitter
- USB power cable, length: ca. 0.5 m
- · External power supply
- User manual

DC male 5.5 mm x 2.1 mm

1 m