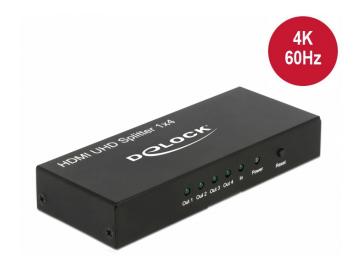

# Delock HDMI UHD Splitter 1 x HDMI in > 4 x HDMI out 4K

#### Description

This splitter by Delock receives a HDMI signal from a PC or laptop and splits it to four connected displays. Thereby one HDMI connection can be used to operate four HDMI monitors.

#### **Specification**

Connector:

Input:

1 x HDMI-A 19 pin female

1 x DC 5 V power connector

Output:

4 x HDMI-A 19 pin female

- High Speed HDMI specification
- · Supports 3D displays
- Supports HDCP 1.4 and 2.2
- Supports HDR
- · Reset button
- LED indicator
- Supports a resolution up to 3840 x 2160 @ 60 Hz (depending on the system and the connected hardware)
- Video bandwidth up to 600 MHz / 6 Gbps, 18 Gb/s max.
- Power consumption: max. 2.4 W
- Metal housing
- Colour: black
- Dimensions (LxWxH): ca. 123 x 51 x 20 mm