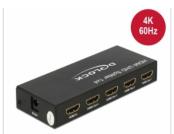

#### **Specification**

Connector:

Input:

1 x HDMI-A 19 pin female

1 x DC 5 V power connector

Output:

4 x HDMI-A 19 pin female

- High Speed HDMI specification
- · Supports 3D displays
- Supports HDCP 1.4 and 2.2
- Supports HDR
- · Reset button
- LED indicator
- Supports a resolution up to 3840 x 2160 @ 60 Hz (depending on the system and the connected hardware)
- Video bandwidth up to 600 MHz / 6 Gbps, 18 Gb/s max.
- Power consumption: max. 2.4 W
- Metal housing
- Colour: black
- Dimensions (LxWxH): ca. 123 x 51 x 20 mm