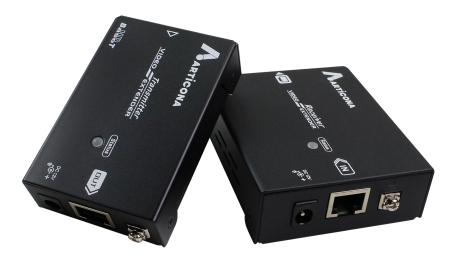

## **HDMI HDBaseT Cat5 Extender 100m**

Article number: 954018

Next-generation HDMI extender with HDBaseT technology. Transfer native Full HD video and audio over distances of up to 100 m (1080p) or 70 m (2160p) via a network cable (AWG 24 bulk cable is recommended to achieve optimum performance). The extender supports resolutions up to Ultra HD (4K2K, 2160p), 3D video, HDCP, Deep Color and HD audio. A single AC adapter is needed at either the transmitter or receiver.

- HDMI extender with HD BASE-T technology for up to 100 m transfer distance
- Outstanding picture quality thanks to native data transfers
- 100 m range at 1080p, 70 m range at 2160p
- Supports high resolutions up to 4096 x 2160 (Ultra HD)
- Requires only an inexpensive network cable
- Supports 3D, HDCP, HD Audio, Deep Color
- Requires only 1 power supply (at either transmitting or receiving end)
- Compact size
- High-quality metal enclosure provides optimum protection
- Incl. grounding kit