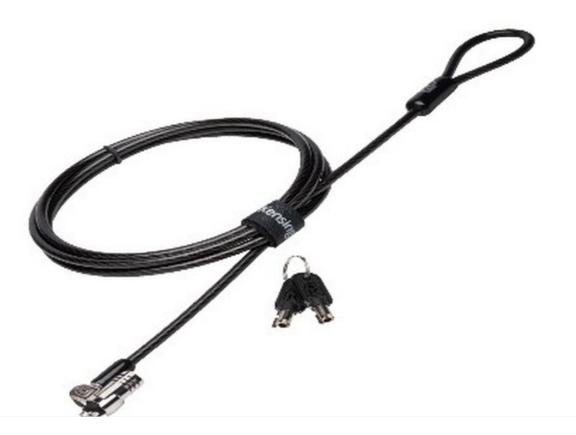

Kensington Lock 2.0 - Super-strong, steel composite cable

## **PCPE-KENLOK2**

Locks into the standard Kensington security slot found in 99% of notebooks, and many flat panel monitors, CPUs, projectors, printers, docking stations, tablet PCs and other devices.

## **Key Features**

Super-strong, steel composite cable with carbon tempered steel core

Built-in tamper evident feature to detect unauthorised use

Patented T-bar lock provides superior lock strength and theft protection

Easy to install and use in the office or when travelling

Sleek styling and design won't block notebook ports or lift a notebook off the desk

Compatibility

TOUGHBOOK 40, 33, 55, G2, A3, F1, N1, S1